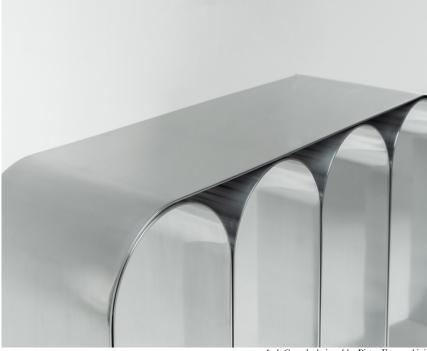

## STAHL+BAND

stahlandband.com info@stahlandband.com 424.228.4134

Arch Console designed by Pietro Franceschini.

## **ARCH CONSOLE**

| Standard Dimensions | 40 1/2" W x 12 2/5"L x 34" H                                                                                                   |                                                                   |
|---------------------|--------------------------------------------------------------------------------------------------------------------------------|-------------------------------------------------------------------|
| Materials           | Steel, Brass, Aluminium, Leather.                                                                                              |                                                                   |
| Available Finishes  | Satin Semi Polished Blackened Steel + Bla Brass Brass Brass Brass  White Matte Satin Mirror Nucbuck Plaster Aluminium Polsihed | *All finishes are created by hand. Variations are to be expected. |