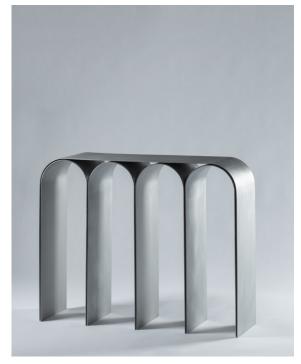

## STAHL+BAND

stahlandband.com info@stahlandband.com 424.228.4134

Arch Console designed by Pietro Franceschini.

## **ARCH CONSOLE**

| Standard Dimensions | 40 1/2" W x 12 2/5"L x 34" H                                                                                                   |                                                                   |
|---------------------|--------------------------------------------------------------------------------------------------------------------------------|-------------------------------------------------------------------|
| Materials           | Steel, Brass, Aluminium, Leather.                                                                                              |                                                                   |
| Available Finishes  | Satin Semi Polished Blackened Steel + Bla Brass Brass Brass Brass  White Matte Satin Mirror Nucbuck Plaster Aluminium Polsihed | *All finishes are created by hand. Variations are to be expected. |