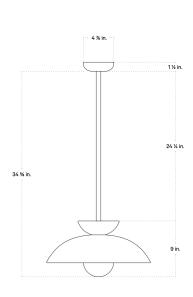

### Specification Drawing

# **AUGUSTUS PENDANT**

| Standard Dimensions         | 16 3/4 in. Diameter x 34 5/8 in. H<br>Weight : 27 lb               |
|-----------------------------|--------------------------------------------------------------------|
| Materials                   | Ceramic, Glass, Brass                                              |
| Details                     | Bulbs Included: 1x G9 / 110 V / 6.0 W / 550 lm / 2700 K / dimmable |
|                             | Max Wattage: 10W                                                   |
|                             | Certification: UL Listed, Damp Rated.                              |
|                             | Suspension: Fixed Brass Rod.                                       |
| Available Shade Finishes    |                                                                    |
|                             | Anthracite Stone Chestnut Ivy Lapis Terrasig                       |
| Available Hardware Finishes |                                                                    |
|                             | Brass Patina Blackened<br>Brass Brass                              |