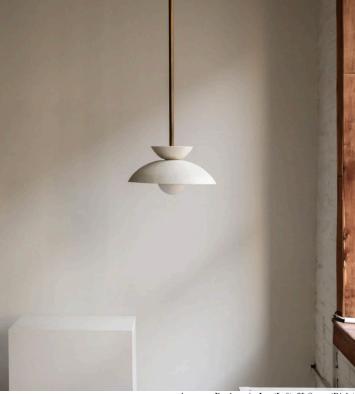

# **AUGUSTUS PENDANT**

| Standard Dimensions         | 16 3/4 in. Diameter x 34 5/8 in. H<br>Weight : 27 lb               |
|-----------------------------|--------------------------------------------------------------------|
| Materials                   | Ceramic, Glass, Brass                                              |
| Details                     | Bulbs Included: 1x G9 / 110 V / 6.0 W / 550 lm / 2700 K / dimmable |
|                             | Max Wattage: 10W                                                   |
|                             | Certification: UL Listed, Damp Rated.                              |
|                             | Suspension: Fixed Brass Rod.                                       |
| Available Shade Finishes    |                                                                    |
|                             | Anthracite Stone Chestnut Ivy Lapis Terrasig                       |
| Available Hardware Finishes |                                                                    |
|                             | Brass Patina Blackened<br>Brass Brass                              |