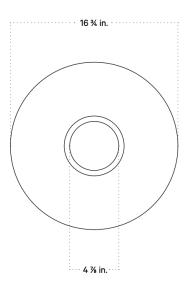

#### **Bottom View**

# **AUGUSTUS PENDANT**

| Standard Dimensions         | 16 3/4 in. Diameter x 34 5/8 in. H<br>Weight : 27 lb               |
|-----------------------------|--------------------------------------------------------------------|
| Materials                   | Ceramic, Glass, Brass                                              |
| Details                     | Bulbs Included: 1x G9 / 110 V / 6.0 W / 550 lm / 2700 K / dimmable |
|                             | Max Wattage: 10W                                                   |
|                             | Certification: UL Listed, Damp Rated.                              |
|                             | Suspension: Fixed Brass Rod.                                       |
| Available Shade Finishes    |                                                                    |
|                             | Anthracite Stone Chestnut Ivy Lapis Terrasig                       |
| Available Hardware Finishes |                                                                    |
|                             | Brass Patina Blackened<br>Brass Brass                              |