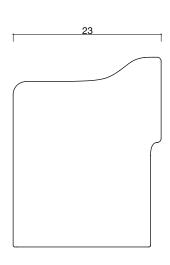

## **BAND CHAIR**

| Standard Dimensions | Overall: 24" W x 23" D x 29.5" H<br>Seat Height: 19" |                                                                   |
|---------------------|------------------------------------------------------|-------------------------------------------------------------------|
| COM                 | 3 yards- Frame<br>2 yards- Seat & Cushion .          | * Minimum 54" plain goods, non-repeating pattern.                 |
| List Price: \$4,150 | As shown: \$5,360                                    | * List pricing is subject to change and does not include shipping |

Specification Drawing: