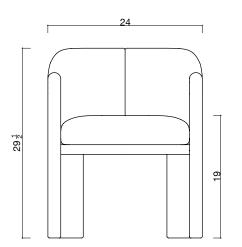

## **BAND CHAIR**

| Standard Dimensions | Overall: 24" W x 23" D x 29.5" H<br>Seat Height: 19" |                                                                   |
|---------------------|------------------------------------------------------|-------------------------------------------------------------------|
| COM                 | 3 yards- Frame<br>2 yards- Seat & Cushion .          | * Minimum 54" plain goods, non-repeating pattern.                 |
| List Price: \$4,150 | As shown: \$5,360                                    | * List pricing is subject to change and does not include shipping |

Specification Drawing: