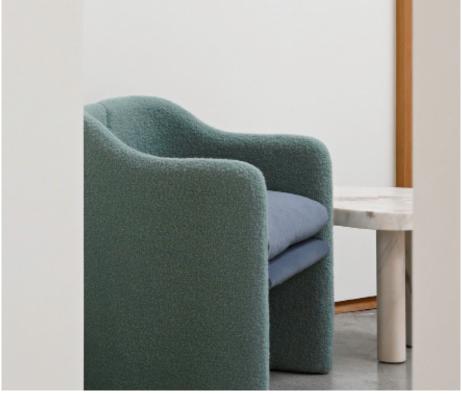

## STAHL+BAND

stahlandband.com info@stahlandband.com 424.228.4134

Band Chair shown in Rosemary Hallgarten "Double Weave Alpaca Boucke" Silver Blue 2-351 (Frame) and Rosemary Hallgarten "Bardot" Junon 2-6664 (Seat & Cushion).