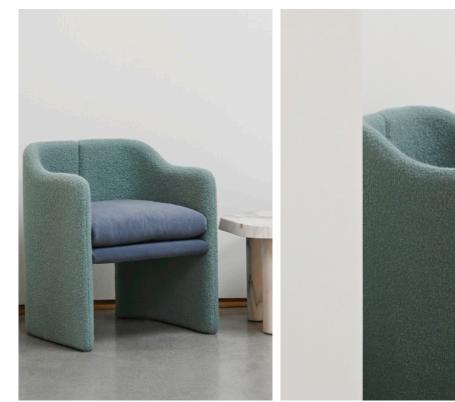

## STAHL+BAND

stahlandband.com info@stahlandband.com 424.228.4134

Band Chair shown in Rosemary Hallgarten "Double Weave Alpaca Boucke" Silver Blue 2-351 (Frame) and Rosemary Hallgarten "Bardot" Junon 2-6664 (Seat & Cushion).