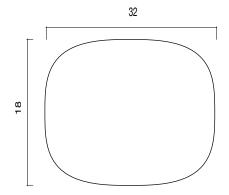

Specification Drawing:

## **BOULDER COFFEE TABLE**

| Standard Dimensions      | Overall: 32" L x 18" W x 18 3/4" H           |                                                                   |
|--------------------------|----------------------------------------------|-------------------------------------------------------------------|
| Materials                | Limestone & Brass                            | * Refer to S+B Material Guide for additional Finishes.            |
| Available Metal Finishes | Brass Patinated Blackened Steel Steel        |                                                                   |
| List Price *             | Brass - \$16,550 (Shown)<br>Steel - \$12,000 | * List pricing is subject to change and does not include shipping |