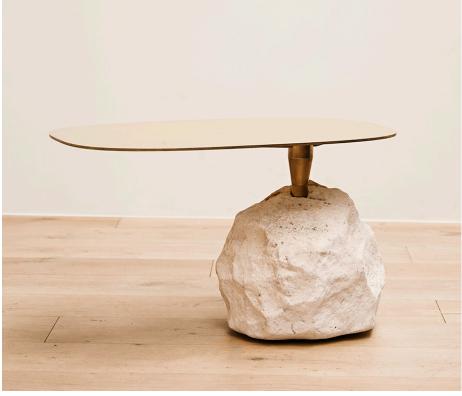

## STAHL+BAND

stahlandband.com info@stahlandband.com 424.228.4134

Boulder Coffee Table shown in Brass.

## **BOULDER COFFEE TABLE**

| Standard Dimensions      | Overall: 32" L x 18" W x 18 3/4" H           |                                                                   |
|--------------------------|----------------------------------------------|-------------------------------------------------------------------|
| Materials                | Limestone & Brass                            | * Refer to S+B Material Guide for additional Finishes.            |
| Available Metal Finishes | Brass Patinated Blackened Steel Steel        |                                                                   |
| List Price *             | Brass - \$16,550 (Shown)<br>Steel - \$12,000 | * List pricing is subject to change and does not include shipping |