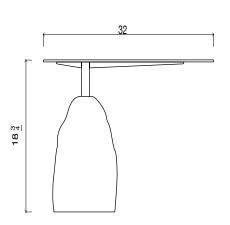

Specification Drawing:

## **BOULDER COFFEE TABLE**

| Standard Dimensions      | Overall: 32" L x 18" W x 18 3/4" H           |                                                                   |
|--------------------------|----------------------------------------------|-------------------------------------------------------------------|
| Materials                | Limestone & Brass                            | * Refer to S+B Material Guide for additional Finishes.            |
| Available Metal Finishes | Brass Patinated Blackened Steel Steel        |                                                                   |
| List Price *             | Brass - \$16,550 (Shown)<br>Steel - \$12,000 | * List pricing is subject to change and does not include shipping |