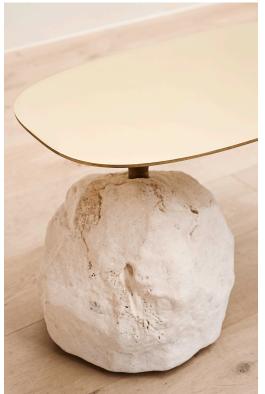

## STAHL+BAND

stahlandband.com info@stahlandband.com 424.228.4134

Boulder Coffee Table shown in Brass.

## **BOULDER COFFEE TABLE**

| Standard Dimensions      | Overall: 32" L x 18" W x 18 3/4" H           |                                                                   |
|--------------------------|----------------------------------------------|-------------------------------------------------------------------|
| Materials                | Limestone & Brass                            | * Refer to S+B Material Guide for additional Finishes.            |
| Available Metal Finishes | Brass Patinated Blackened Steel Steel        |                                                                   |
| List Price *             | Brass - \$16,550 (Shown)<br>Steel - \$12,000 | * List pricing is subject to change and does not include shipping |