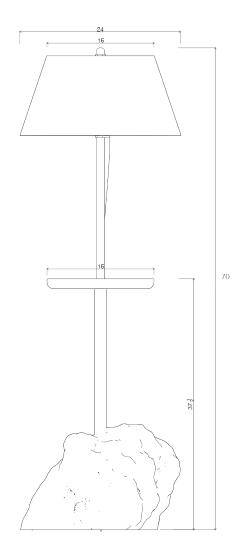

## **BOULDER FLOOR LAMP**

| Standard Dimensions         | Overall: 70" H x 26" W x 24" D<br>Shade: 12" H x 26" W x 24" D |                                                                                                                 |
|-----------------------------|----------------------------------------------------------------|-----------------------------------------------------------------------------------------------------------------|
|                             |                                                                |                                                                                                                 |
| Details                     | Bulbs Included: E26 LED                                        |                                                                                                                 |
|                             | Dimmable: Yes                                                  |                                                                                                                 |
|                             | Customizable: Contact for inquiries                            |                                                                                                                 |
| Available Hardware Finishes |                                                                | * Additional S+B Wood Finishes available upon request.  ** Refer to S+B Material Guide for additional Finishes. |
|                             | Brass Blackened Steel                                          |                                                                                                                 |
| Available Tray Finishes     |                                                                |                                                                                                                 |
|                             | T1 T1<br>White Oak Walnut                                      |                                                                                                                 |
| List Price *                | \$11,500                                                       | *List pricing is subject to change and does not include shipping                                                |
|                             |                                                                |                                                                                                                 |

## **STAHL**+BAND stahlandband.com

stahlandband.com info@stahlandband.com 424.228.4134

Specification Drawing