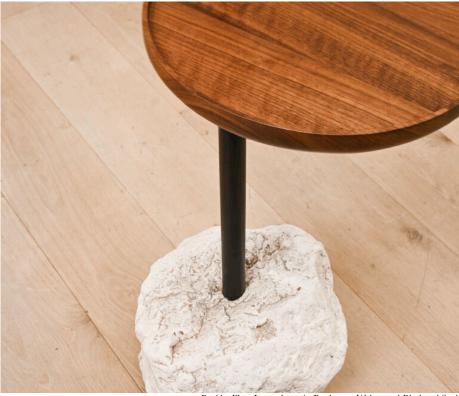

## STAHL+BAND

info@stahlandband.com 424.228.4134

Boulder Floor Lamp shown in Parchment, Walnut and Blackened Steel.

## **BOULDER FLOOR LAMP**

| Standard Dimensions         | Overall: 70" H x 26" W x 24" D<br>Shade: 12" H x 26" W x 24" D |                                                                                                                 |
|-----------------------------|----------------------------------------------------------------|-----------------------------------------------------------------------------------------------------------------|
|                             |                                                                |                                                                                                                 |
| Details                     | Bulbs Included: E26 LED                                        |                                                                                                                 |
|                             | Dimmable: Yes                                                  |                                                                                                                 |
|                             | Customizable: Contact for inquiries                            |                                                                                                                 |
| Available Hardware Finishes |                                                                | * Additional S+B Wood Finishes available upon request.  ** Refer to S+B Material Guide for additional Finishes. |
|                             | Brass Blackened Steel                                          |                                                                                                                 |
| Available Tray Finishes     |                                                                |                                                                                                                 |
|                             | T1 T1<br>White Oak Walnut                                      |                                                                                                                 |
| List Price *                | \$11,500                                                       | *List pricing is subject to change and does not include shipping                                                |
|                             |                                                                |                                                                                                                 |