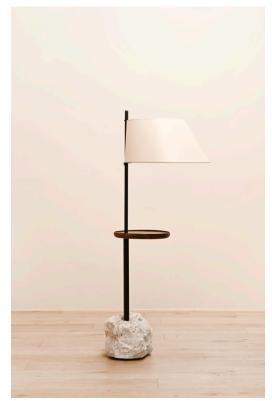

## STAHL+BAND

info@stahlandband.com 424.228.4134

Boulder Floor Lamp shown in Parchment, Walnut and Blackened Steel.

## **BOULDER FLOOR LAMP**

| Standard Dimensions         | Overall: 70" H x 26" W x 24" D<br>Shade: 12" H x 26" W x 24" D |                                                                                                                 |
|-----------------------------|----------------------------------------------------------------|-----------------------------------------------------------------------------------------------------------------|
|                             |                                                                |                                                                                                                 |
| Details                     | Bulbs Included: E26 LED                                        |                                                                                                                 |
|                             | Dimmable: Yes                                                  |                                                                                                                 |
|                             | Customizable: Contact for inquiries                            |                                                                                                                 |
| Available Hardware Finishes |                                                                | * Additional S+B Wood Finishes available upon request.  ** Refer to S+B Material Guide for additional Finishes. |
|                             | Brass Blackened Steel                                          |                                                                                                                 |
| Available Tray Finishes     |                                                                |                                                                                                                 |
|                             | T1 T1<br>White Oak Walnut                                      |                                                                                                                 |
| List Price *                | \$11,500                                                       | *List pricing is subject to change and does not include shipping                                                |
|                             |                                                                |                                                                                                                 |