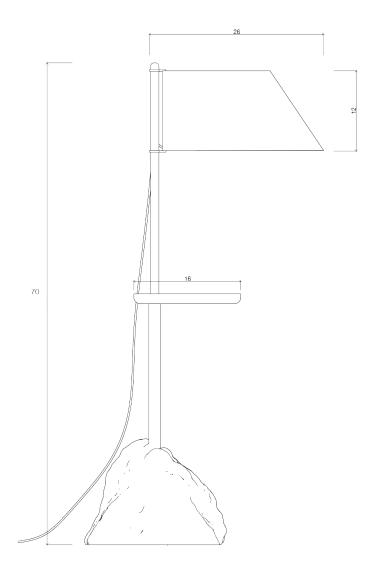

## **BOULDER FLOOR LAMP**

| Standard Dimensions         | Overall: 70" H x 26" W x 24" D<br>Shade: 12" H x 26" W x 24" D |                                                                                                                 |
|-----------------------------|----------------------------------------------------------------|-----------------------------------------------------------------------------------------------------------------|
|                             |                                                                |                                                                                                                 |
| Details                     | Bulbs Included: E26 LED                                        |                                                                                                                 |
|                             | Dimmable: Yes                                                  |                                                                                                                 |
|                             | Customizable: Contact for inquiries                            |                                                                                                                 |
| Available Hardware Finishes |                                                                | * Additional S+B Wood Finishes available upon request.  ** Refer to S+B Material Guide for additional Finishes. |
|                             | Brass Blackened Steel                                          |                                                                                                                 |
| Available Tray Finishes     |                                                                |                                                                                                                 |
|                             | T1 T1<br>White Oak Walnut                                      |                                                                                                                 |
| List Price *                | \$11,500                                                       | *List pricing is subject to change and does not include shipping                                                |
|                             |                                                                |                                                                                                                 |

## **STAHL**+BAND stahlandband.com

stahlandband.com info@stahlandband.com 424.228.4134

Specification Drawing