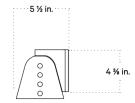

## Specification Drawing

Brass Gemma Sconce, Small with Mud-ring

**STAHL**+BAND stahlandband.com info@stahlandband.com 424.228.4134

Specification Drawing

Brass Gemma Sconce, Small with Backplate, Outdoor Rated