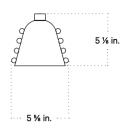

## Specification Drawing

Brass Gemma Sconce, Small with Mud-ring

**STAHL**+BAND stahlandband.com info@stahlandband.com 424.228.4134

Specification Drawing

Brass Gemma Sconce, Small with Backplate, Outdoor Rated