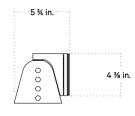

## Specification Drawing

Brass Gemma Sconce, Small with Mud-ring

**STAHL**+BAND stahlandband.com info@stahlandband.com 424.228.4134

Specification Drawing

Brass Gemma Sconce, Small with Backplate, Outdoor Rated