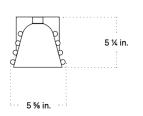

## Specification Drawing

Brass Gemma Sconce, Small with Mud-ring

**STAHL**+BAND stahlandband.com info@stahlandband.com 424.228.4134

Specification Drawing

Brass Gemma Sconce, Small with Backplate, Outdoor Rated