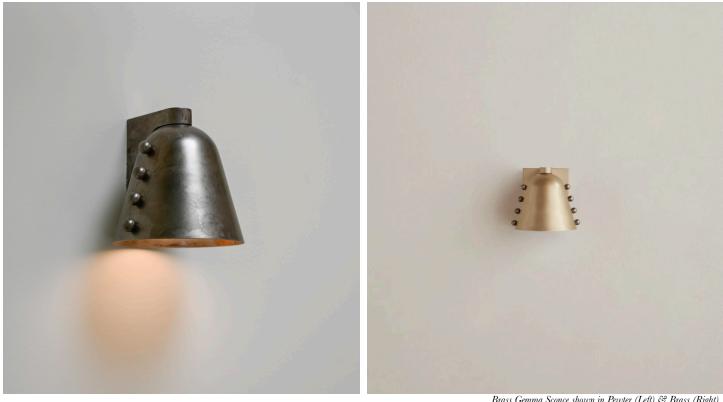

**STAHL**+BAND stahlandband.com info@stahlandband.com 424.228.4134

Brass Gemma Sconce shown in Pewter (Left) & Brass (Right).

## **BRASS GEMMA SCONCE**

| Standard Dimensions     | 5 1/2 in. W x 5 in. D x 5 in. H                                    | *Dimensions may vary within one inch. |
|-------------------------|--------------------------------------------------------------------|---------------------------------------|
|                         | Weight : 1.5 lb                                                    |                                       |
| Materials               | Brass                                                              |                                       |
| Details                 | Bulbs Included: 1x G9 / 120 V / 4.5 W / 450 lm / 2700 K / dimmable |                                       |
|                         | Max Wattage: 10W                                                   |                                       |
|                         | Certification : UL Listed, Damp Rated, Wet Rated                   |                                       |
| Base Finishes           |                                                                    |                                       |
|                         | Brass Patina Blackened Pewter<br>Brass Brass                       |                                       |
| Embellishments Finishes |                                                                    |                                       |
|                         | Brass Patina Blackened Pewter<br>Brass Brass                       |                                       |
| List Price *            | Price Upon Request                                                 |                                       |