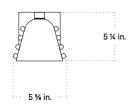

## Specification Drawing

Brass Gemma Sconce, Small with Mud-ring

**STAHL**+BAND stahlandband.com info@stahlandband.com 424.228.4134

Specification Drawing

Brass Gemma Sconce, Small with Backplate, Outdoor Rated