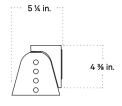

## Specification Drawing

Brass Gemma Sconce, Small with Mud-ring

**STAHL**+BAND stahlandband.com info@stahlandband.com 424.228.4134

Specification Drawing

Brass Gemma Sconce, Small with Backplate, Outdoor Rated