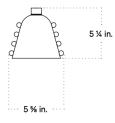

## Specification Drawing

Brass Gemma Sconce, Small with Mud-ring

**STAHL**+BAND stahlandband.com info@stahlandband.com 424.228.4134

Specification Drawing

Brass Gemma Sconce, Small with Backplate, Outdoor Rated