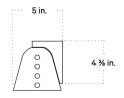

## Specification Drawing

Brass Gemma Sconce, Small with Mud-ring

**STAHL**+BAND stahlandband.com info@stahlandband.com 424.228.4134

Specification Drawing

Brass Gemma Sconce, Small with Backplate, Outdoor Rated