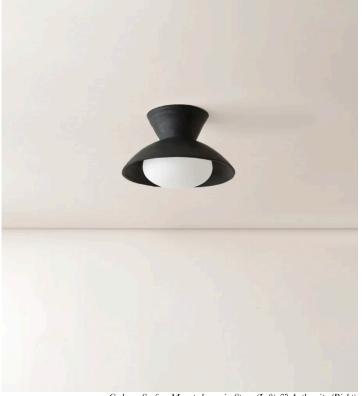

## STAHL+BAND

stahlandband.com info@stahlandband.com 424.228.4134

Cadmus Surface Mount shown in Stone (Left) & Anthracite (Right)

## CADMUS SURFACE MOUNT

| Standard Dimensions      | 12 5/8 in. Diameter x 8 5/8 in. D                                  |
|--------------------------|--------------------------------------------------------------------|
|                          | Weight: 5 lb                                                       |
| Materials                | Ceramic, Glass, Brass                                              |
| Details                  | Bulbs Included: 1x G9 / 110 V / 6.0 W / 550 lm / 2700 K / dimmable |
|                          | Max Wattage: 10W                                                   |
|                          | Certification: UL Listed, Damp Rated.                              |
| Available Shade Finishes |                                                                    |
|                          | Anthracite Stone Chestnut Ivy Lapis Terrasig                       |