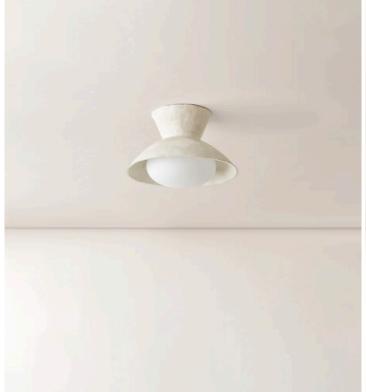

## STAHL+BAND

stahlandband.com info@stahlandband.com 424.228.4134

Cadmus Surface Mount shown in Stone (Left) & Anthracite (Right)

## CADMUS SURFACE MOUNT

| Standard Dimensions      | 12 5/8 in. Diameter x 8 5/8 in. D                                  |
|--------------------------|--------------------------------------------------------------------|
|                          | Weight: 5 lb                                                       |
| Materials                | Ceramic, Glass, Brass                                              |
| Details                  | Bulbs Included: 1x G9 / 110 V / 6.0 W / 550 lm / 2700 K / dimmable |
|                          | Max Wattage: 10W                                                   |
|                          | Certification: UL Listed, Damp Rated.                              |
| Available Shade Finishes |                                                                    |
|                          | Anthracite Stone Chestnut Ivy Lapis Terrasig                       |