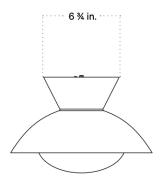

## CADMUS SURFACE MOUNT

| Standard Dimensions      | 12 5/8 in. Diameter x 8 5/8 in. D                                  |
|--------------------------|--------------------------------------------------------------------|
|                          | Weight: 5 lb                                                       |
| Materials                | Ceramic, Glass, Brass                                              |
| Details                  | Bulbs Included: 1x G9 / 110 V / 6.0 W / 550 lm / 2700 K / dimmable |
|                          | Max Wattage: 10W                                                   |
|                          | Certification: UL Listed, Damp Rated.                              |
| Available Shade Finishes |                                                                    |
|                          | Anthracite Stone Chestnut Ivy Lapis Terrasig                       |

## STAHL+BAND

stahlandband.com info@stahlandband.com 424.228.4134

Specification Drawing

Care Instructions

Never use scouring pads or abrasive cleaning solutions. If it comes in a bottle, its bad for your fixture. Instead, we recommend using soft microfiber cloths, which are gentler on our products and the planet.