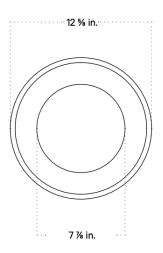

## CADMUS SURFACE MOUNT

| Standard Dimensions      | 12 5/8 in. Diameter x 8 5/8 in. D                                  |
|--------------------------|--------------------------------------------------------------------|
|                          | Weight: 5 lb                                                       |
| Materials                | Ceramic, Glass, Brass                                              |
| Details                  | Bulbs Included: 1x G9 / 110 V / 6.0 W / 550 lm / 2700 K / dimmable |
|                          | Max Wattage: 10W                                                   |
|                          | Certification: UL Listed, Damp Rated.                              |
| Available Shade Finishes |                                                                    |
|                          | Anthracite Stone Chestnut Ivy Lapis Terrasig                       |

## STAHL+BAND

stahlandband.com info@stahlandband.com 424.228.4134

Specification Drawing

Care Instructions

Never use scouring pads or abrasive cleaning solutions. If it comes in a bottle, its bad for your fixture. Instead, we recommend using soft microfiber cloths, which are gentler on our products and the planet.