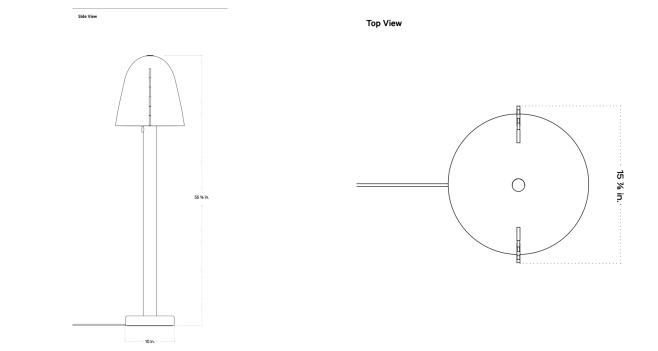

## Specification Drawing

## CALLA FLOOR LAMP

| Standard Dimensions     | 15 7/8 in. D x 55 5/8 in. H<br>Weight : 63 lb                                                                                                 |  |  |  |  |  |  |
|-------------------------|-----------------------------------------------------------------------------------------------------------------------------------------------|--|--|--|--|--|--|
|                         |                                                                                                                                               |  |  |  |  |  |  |
| Materials               | Glass, Brass                                                                                                                                  |  |  |  |  |  |  |
| Details                 | Bulbs Included: 1x E26 / 120 V / 8.0 W / 680 lm / 2000 K - 2800 K / warm on dim<br>Max Wattage: 10W<br>Certification : UL Listed, Damp Rated. |  |  |  |  |  |  |
|                         |                                                                                                                                               |  |  |  |  |  |  |
|                         |                                                                                                                                               |  |  |  |  |  |  |
| Base Finishes           |                                                                                                                                               |  |  |  |  |  |  |
|                         | Opaline Pistachio Lilac Tobacco Poppy                                                                                                         |  |  |  |  |  |  |
| Embellishments Finishes |                                                                                                                                               |  |  |  |  |  |  |
|                         | Amber Pistachio Lilac Ink Poppy Opaline                                                                                                       |  |  |  |  |  |  |
| Hardware Finishes       |                                                                                                                                               |  |  |  |  |  |  |
|                         | Brass Patina Blackened Pewter<br>Brass Brass                                                                                                  |  |  |  |  |  |  |
| List Price *            | Price Upon Request                                                                                                                            |  |  |  |  |  |  |