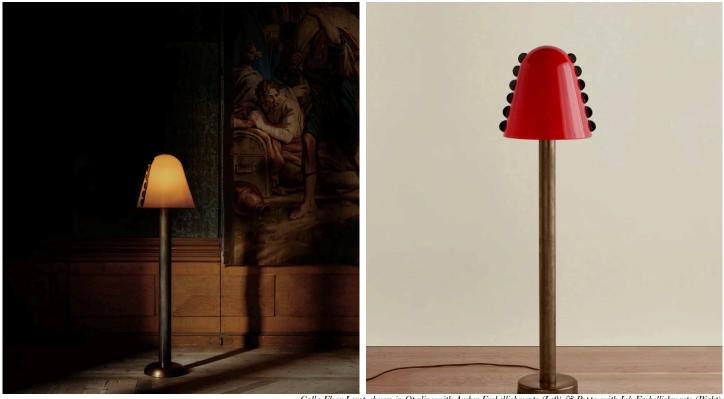

**STAHL**+BAND stahlandband.com info@stahlandband.com 424.228.4134

Calla Floor Lamp shown in Opaline with Amber Embellishments (Left) & Poppy with Ink Embellishments (Right)

## CALLA FLOOR LAMP

| Standard Dimensions     | 15 7/8 in. D x 55 5/8 in. H<br>Weight : 63 lb                                                                                                 |  |  |  |  |  |  |
|-------------------------|-----------------------------------------------------------------------------------------------------------------------------------------------|--|--|--|--|--|--|
|                         |                                                                                                                                               |  |  |  |  |  |  |
| Materials               | Glass, Brass                                                                                                                                  |  |  |  |  |  |  |
| Details                 | Bulbs Included: 1x E26 / 120 V / 8.0 W / 680 lm / 2000 K - 2800 K / warm on dim<br>Max Wattage: 10W<br>Certification : UL Listed, Damp Rated. |  |  |  |  |  |  |
|                         |                                                                                                                                               |  |  |  |  |  |  |
|                         |                                                                                                                                               |  |  |  |  |  |  |
| Base Finishes           |                                                                                                                                               |  |  |  |  |  |  |
|                         | Opaline Pistachio Lilac Tobacco Poppy                                                                                                         |  |  |  |  |  |  |
| Embellishments Finishes |                                                                                                                                               |  |  |  |  |  |  |
|                         | Amber Pistachio Lilac Ink Poppy Opaline                                                                                                       |  |  |  |  |  |  |
| Hardware Finishes       |                                                                                                                                               |  |  |  |  |  |  |
|                         | Brass Patina Blackened Pewter<br>Brass Brass                                                                                                  |  |  |  |  |  |  |
| List Price *            | Price Upon Request                                                                                                                            |  |  |  |  |  |  |