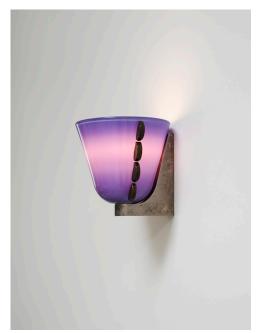

## STAHL+BAND

stahlandband.com info@stahlandband.com 424.228.4134

Calla Sconce shown in Hand-Blown Glass Lilac with Pistachio Embellishments- and Brass- Pewter, Mud Ring- Small.

## CALLA SCONCE - BLOWN GLASS (In Common with)

| Standard Dimensions | 5 5/8" W x 5" D x 4 3/4" H                                                                                                                                                                      |                                                                   |
|---------------------|-------------------------------------------------------------------------------------------------------------------------------------------------------------------------------------------------|-------------------------------------------------------------------|
| Details             | Weight: 5 lbs                                                                                                                                                                                   |                                                                   |
|                     | Bulbs included (1) G9/120V/4.5 W/450 lm                                                                                                                                                         |                                                                   |
|                     | 2700 K/ Dimmable.                                                                                                                                                                               |                                                                   |
|                     | Indoor                                                                                                                                                                                          |                                                                   |
|                     | *This fixture has a mud ring for a trimless installation over a standard junction box. Please note a professional drywall finisher will be required. See installation instructions for details. |                                                                   |
| Materials           | Hand Blown Glass (Lilac, Pistachio, Tobacco, Poppy)                                                                                                                                             |                                                                   |
|                     | Embellishments (Pistachio, Lilac, Poppy, Amber, Ink)                                                                                                                                            |                                                                   |
|                     | Hardware (Brass, Patina Brass, Blackened Brass, Pewter)                                                                                                                                         |                                                                   |
| List Price *        | \$3,100                                                                                                                                                                                         | * List pricing is subject to change and does not include shipping |