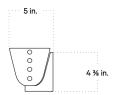

## CALLA SCONCE - BLOWN GLASS (In Common with)

| Standard Dimensions | 5 5/8" W x 5" D x 4 3/4" H                                                                                                                                                                      |                                                                   |
|---------------------|-------------------------------------------------------------------------------------------------------------------------------------------------------------------------------------------------|-------------------------------------------------------------------|
| Details             | Weight: 5 lbs                                                                                                                                                                                   |                                                                   |
|                     | Bulbs included (1) G9/120V/4.5 W/450 lm                                                                                                                                                         |                                                                   |
|                     | 2700 K/ Dimmable.                                                                                                                                                                               |                                                                   |
|                     | Indoor                                                                                                                                                                                          |                                                                   |
|                     | *This fixture has a mud ring for a trimless installation over a standard junction box. Please note a professional drywall finisher will be required. See installation instructions for details. |                                                                   |
| Materials           | Hand Blown Glass (Lilac, Pistachio, Tobacco, Poppy)                                                                                                                                             |                                                                   |
|                     | Embellishments (Pistachio, Lilac, Poppy, Amber, Ink)                                                                                                                                            |                                                                   |
|                     | Hardware (Brass, Patina Brass, Blackened Brass, Pewter)                                                                                                                                         |                                                                   |
| List Price *        | \$3,100                                                                                                                                                                                         | * List pricing is subject to change and does not include shipping |

## STAHL+BAND

stahlandband.com info@stahlandband.com 424.228.4134

Specification Drawing