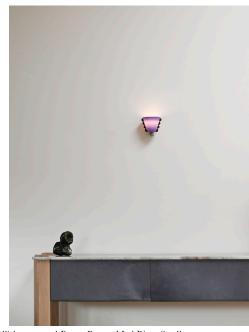

## STAHL+BAND

stahlandband.com info@stahlandband.com 424.228.4134

Calla Sconce shown in Hand-Blown Glass Lilac with Pistachio Embellishments- and Brass- Pewter, Mud Ring- Small.

## CALLA SCONCE - BLOWN GLASS (In Common with)

| Standard Dimensions | 5 5/8" W x 5" D x 4 3/4" H                                                                                                                                                                      |                                                                   |
|---------------------|-------------------------------------------------------------------------------------------------------------------------------------------------------------------------------------------------|-------------------------------------------------------------------|
| Details             | Weight: 5 lbs                                                                                                                                                                                   |                                                                   |
|                     | Bulbs included (1) G9/120V/4.5 W/450 lm                                                                                                                                                         |                                                                   |
|                     | 2700 K/ Dimmable.                                                                                                                                                                               |                                                                   |
|                     | Indoor                                                                                                                                                                                          |                                                                   |
|                     | *This fixture has a mud ring for a trimless installation over a standard junction box. Please note a professional drywall finisher will be required. See installation instructions for details. |                                                                   |
| Materials           | Hand Blown Glass (Lilac, Pistachio, Tobacco, Poppy)                                                                                                                                             |                                                                   |
|                     | Embellishments (Pistachio, Lilac, Poppy, Amber, Ink)                                                                                                                                            |                                                                   |
|                     | Hardware (Brass, Patina Brass, Blackened Brass, Pewter)                                                                                                                                         |                                                                   |
| List Price *        | \$3,100                                                                                                                                                                                         | * List pricing is subject to change and does not include shipping |