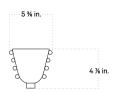

## CALLA SCONCE - BLOWN GLASS (In Common with)

| Standard Dimensions | 5 5/8" W x 5" D x 4 3/4" H                                                                                                                                                                      |                                                                   |
|---------------------|-------------------------------------------------------------------------------------------------------------------------------------------------------------------------------------------------|-------------------------------------------------------------------|
| Details             | Weight: 5 lbs                                                                                                                                                                                   |                                                                   |
|                     | Bulbs included (1) G9/120V/4.5 W/450 lm                                                                                                                                                         |                                                                   |
|                     | 2700 K/ Dimmable.                                                                                                                                                                               |                                                                   |
|                     | Indoor                                                                                                                                                                                          |                                                                   |
|                     | *This fixture has a mud ring for a trimless installation over a standard junction box. Please note a professional drywall finisher will be required. See installation instructions for details. |                                                                   |
| Materials           | Hand Blown Glass (Lilac, Pistachio, Tobacco, Poppy)                                                                                                                                             |                                                                   |
|                     | Embellishments (Pistachio, Lilac, Poppy, Amber, Ink)                                                                                                                                            |                                                                   |
|                     | Hardware (Brass, Patina Brass, Blackened Brass, Pewter)                                                                                                                                         |                                                                   |
| List Price *        | \$3,100                                                                                                                                                                                         | * List pricing is subject to change and does not include shipping |

## STAHL+BAND

stahlandband.com info@stahlandband.com 424.228.4134

Specification Drawing