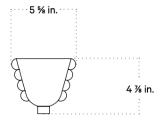

## CALLA SCONCE

| Standard Dimensions      | 5 5/8 in. W x 5 in. D x 4 3/4 in. H (Small)                                                                                               |
|--------------------------|-------------------------------------------------------------------------------------------------------------------------------------------|
|                          | 11 in. W x 10 5/8 in. D x 9 1/8 in. H (Medium)                                                                                            |
|                          | Weight: 5 lb (Small)                                                                                                                      |
|                          | 16 lb (Medium)                                                                                                                            |
| Materials                | Glass, Brass                                                                                                                              |
| Details                  | Bulbs Included: 1x G9 / 120 V / 4.5 W / 450 lm / 2700 K / dimmable (Small)<br>1x G9 / 120 V / 7.0 W / 700 lm / 2700 K / dimmable (Medium) |
|                          | Max Wattage: 10W                                                                                                                          |
|                          | Certification : UL Listed, Damp Rated.                                                                                                    |
| Available Glass Finishes |                                                                                                                                           |
|                          | Opaline Pistachio Lilac Tobacco Poppy                                                                                                     |
| Embellishments Finishes  |                                                                                                                                           |
|                          | Amber Pistachio Ink Poppy Opaline                                                                                                         |
| Hardware Finishes        |                                                                                                                                           |
|                          | Brass Patina Blackened Pewter<br>Brass Brass                                                                                              |