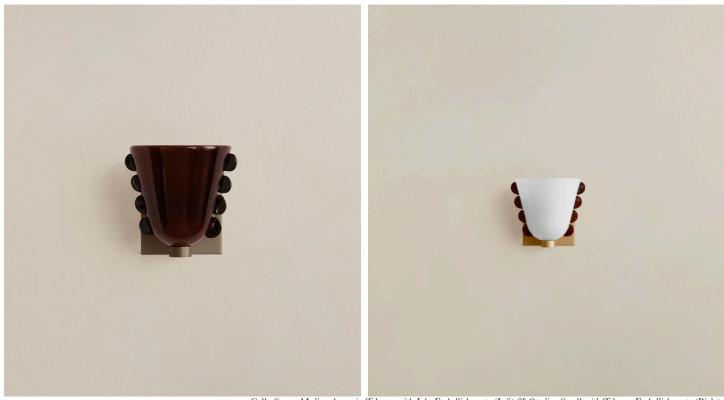

**STAHL**+BAND stahlandband.com info@stahlandband.com 424.228.4134

Calla Sconce Medium hown in Tobacco with Ink Embellishments (Left) & Opaline Small with Tobacco Embellishments (Right).