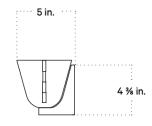

## CALLA SCONCE

| Standard Dimensions      | 5 5/8 in. W x 5 in. D x 4 3/4 in. H (Small)                                                                                               |
|--------------------------|-------------------------------------------------------------------------------------------------------------------------------------------|
|                          | 11 in. W x 10 5/8 in. D x 9 1/8 in. H (Medium)                                                                                            |
|                          | Weight: 5 lb (Small)                                                                                                                      |
|                          | 16 lb (Medium)                                                                                                                            |
| Materials                | Glass, Brass                                                                                                                              |
| Details                  | Bulbs Included: 1x G9 / 120 V / 4.5 W / 450 lm / 2700 K / dimmable (Small)<br>1x G9 / 120 V / 7.0 W / 700 lm / 2700 K / dimmable (Medium) |
|                          | Max Wattage: 10W                                                                                                                          |
|                          | Certification : UL Listed, Damp Rated.                                                                                                    |
| Available Glass Finishes |                                                                                                                                           |
|                          | Opaline Pistachio Lilac Tobacco Poppy                                                                                                     |
| Embellishments Finishes  |                                                                                                                                           |
|                          | Amber Pistachio Ink Poppy Opaline                                                                                                         |
| Hardware Finishes        |                                                                                                                                           |
|                          | Brass Patina Blackened Pewter<br>Brass Brass                                                                                              |