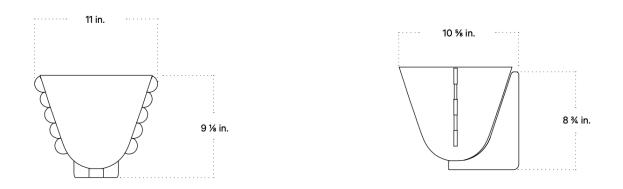

## CALLA SCONCE

| Standard Dimensions      | 5 5/8 in. W x 5 in. D x 4 3/4 in. H (Small)                                                                                               |
|--------------------------|-------------------------------------------------------------------------------------------------------------------------------------------|
|                          | 11 in. W x 10 5/8 in. D x 9 1/8 in. H (Medium)                                                                                            |
|                          | Weight: 5 lb (Small)                                                                                                                      |
|                          | 16 lb (Medium)                                                                                                                            |
| Materials                | Glass, Brass                                                                                                                              |
| Details                  | Bulbs Included: 1x G9 / 120 V / 4.5 W / 450 lm / 2700 K / dimmable (Small)<br>1x G9 / 120 V / 7.0 W / 700 lm / 2700 K / dimmable (Medium) |
|                          | Max Wattage: 10W                                                                                                                          |
|                          | Certification : UL Listed, Damp Rated.                                                                                                    |
| Available Glass Finishes |                                                                                                                                           |
|                          | Opaline Pistachio Lilac Tobacco Poppy                                                                                                     |
| Embellishments Finishes  |                                                                                                                                           |
|                          | Amber Pistachio Ink Poppy Opaline                                                                                                         |
| Hardware Finishes        |                                                                                                                                           |
|                          | Brass Patina Blackened Pewter<br>Brass Brass                                                                                              |

Price Upon Request

**STAHL**+BAND stahlandband.com 424.228.4134

Specification Drawing

Calla Sconce Small

Calla Sconce Medium