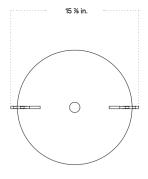

# CALLA TABLE LAMP

| Standard Dimensions     | Small: 5 5/8 in. Diameter x 7 5/8 in. H<br>Medium: 11 in. Diameter x 15 1/2 in. H                                                                                                                      |
|-------------------------|--------------------------------------------------------------------------------------------------------------------------------------------------------------------------------------------------------|
|                         | Large: 15 7/8 in. Dia x 20 5/8 in. H                                                                                                                                                                   |
|                         | Weight: Small: 6 lbs Medium: 20 lbs Large: 33 lbs                                                                                                                                                      |
| Materials               | Glass, Brass                                                                                                                                                                                           |
| Details                 | Bulbs Included:<br>Integrated LED: 320 lm /1800 K - 2800 K / 0.3 W - 1.7 W / 80 CRI - 90 CRI / warm on dim (Small)<br>1x E26 / 120 V / 6.0 W / 480 lm / 2000 K - 2800 K / warm on dim (Medium & Large) |
|                         | Max Wattage: 10W                                                                                                                                                                                       |
|                         | Certification: UL Listed, Damp Rated.                                                                                                                                                                  |
| Available Finishes      |                                                                                                                                                                                                        |
|                         | Opaline Pistachio Lilac Tobacco Poppy                                                                                                                                                                  |
| Embellishments Finishes |                                                                                                                                                                                                        |
|                         | Amber Pistachio Ink Poppy Opaline                                                                                                                                                                      |
| Hardware Finishes       |                                                                                                                                                                                                        |
|                         | Brass Patina Blackened Pewter Brass Brass                                                                                                                                                              |

## Specification Drawing

### Medium

Large