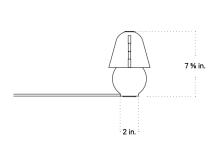

Amber Pistachio Ink Poppy Opaline                                                                                                                                                                      |
| Hardware Finishes       |                                                                                                                                                                                                        |
|                         | Brass Patina Blackened Pewter Brass Brass                                                                                                                                                              |

# STAHL+BAND

stahlandband.com info@stahlandband.com 424.228.4134

List Price \*

Price Upon Request

## Specification Drawing

### Small





### Medium





Large





# STAHL+BAND

stahlandband.com info@stahlandband.com 424.228.4134

### Finish Options



#### Brass









Brass

Patina Brass

Blackened Brass

Pewter

#### Notes

- 1. This fixture has handmade elements and may exhibit variability within the same piece. These variations are inherent in the production process and are not to be considered as defects.
- 2. Dimensions may vary within one inch.
- 3. This fixture comes with a 16-foot chocolate brown fabric cord. The dimmer switch is our black painted metal finish and is located 8 feet from the plug

#### Care Instructions

Never use scouring pads or abrasive cleaning solutions. If it comes in a bottle, its bad for your fixture. Instead, we recommend using soft microfiber cloths, which are gentler on our product