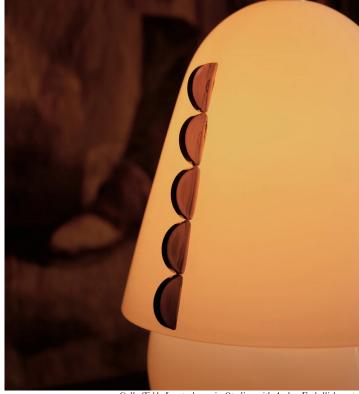

# STAHL+BAND

stahlandband.com info@stahlandband.com 424.228.4134





Calla Table Lamp shown in Opaline with Amber Embellishments.

# CALLA TABLE LAMP

| Standard Dimensions     | Small: 5 5/8 in. Diameter x 7 5/8 in. H<br>Medium: 11 in. Diameter x 15 1/2 in. H                                                                                                                      |
|-------------------------|--------------------------------------------------------------------------------------------------------------------------------------------------------------------------------------------------------|
|                         | Large: 15 7/8 in. Dia x 20 5/8 in. H                                                                                                                                                                   |
|                         | W