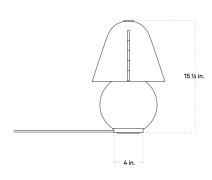

# CALLA TABLE LAMP

| Standard Dimensions     | Small: 5 5/8 in. Diameter x 7 5/8 in. H<br>Medium: 11 in. Diameter x 15 1/2 in. H                                                                                                                      |
|-------------------------|--------------------------------------------------------------------------------------------------------------------------------------------------------------------------------------------------------|
|                         | Large: 15 7/8 in. Dia x 20 5/8 in. H                                                                                                                                                                   |
|                         | Weight: Small: 6 lbs Medium: 20 lbs Large: 33 lbs                                                                                                                                                      |
| Materials               | Glass, Brass                                                                                                                                                                                           |
| Details                 | Bulbs Included:<br>Integrated LED: 320 lm /1800 K - 2800 K / 0.3 W - 1.7 W / 80 CRI - 90 CRI / warm on dim (Small)<br>1x E26 / 120 V / 6.0 W / 480 lm / 2000 K - 2800 K / warm on dim (Medium & Large) |
|                         | Max Wattage: 10W                                                                                                                                                                                       |
|                         | Certification: UL Listed, Damp Rated.                                                                                                                                                                  |
| Available Finishes      |                                                                                                                                                                                                        |
|                         | Opaline Pistachio Lilac Tobacco Poppy                                                                                                                                                                  |
| Embellishments Finishes |                                                                                                                                                                                                        |
|                         | Amber Pistachio Ink Poppy Opaline                                                                                                                                                                      |
| Hardware Finishes       |                                                                                                                                                                                                        |
|                         | Brass Patina Blackened Pewter Brass Brass                                                                                                                                                              |

## Specification Drawing

### Medium

Large