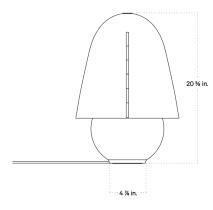

# CALLA TABLE LAMP

| Standard Dimensions     | Small: 5 5/8 in. Diameter x 7 5/8 in. H<br>Medium: 11 in. Diameter x 15 1/2 in. H                                                                                                                      |
|-------------------------|--------------------------------------------------------------------------------------------------------------------------------------------------------------------------------------------------------|
|                         | Large: 15 7/8 in. Dia x 20 5/8 in. H                                                                                                                                                                   |
|                         | Weight: Small: 6 lbs Medium: 20 lbs Large: 33 lbs                                                                                                                                                      |
| Materials               | Glass, Brass                                                                                                                                                                                           |
| Details                 | Bulbs Included:<br>Integrated LED: 320 lm /1800 K - 2800 K / 0.3 W - 1.7 W / 80 CRI - 90 CRI / warm on dim (Small)<br>1x E26 / 120 V / 6.0 W / 480 lm / 2000 K - 2800 K / warm on dim (Medium & Large) |
|                         | Max Wattage: 10W                                                                                                                                                                                       |
|                         | Certification: UL Listed, Damp Rated.                                                                                                                                                                  |
| Available Finishes      |                                                                                                                                                                                                        |
|                         | Opaline Pistachio Lilac Tobacco Poppy                                                                                                                                                                  |
| Embellishments Finishes |                                                                                                                                                                                                        |
|                         | Amber Pistachio Ink Poppy Opaline                                                                                                                                                                      |
| Hardware Finishes       |                                                                                                                                                                                                        |
|                         | Brass Patina Blackened Pewter Brass Brass                                                                                                                                                              |

## Specification Drawing

### Medium

Large