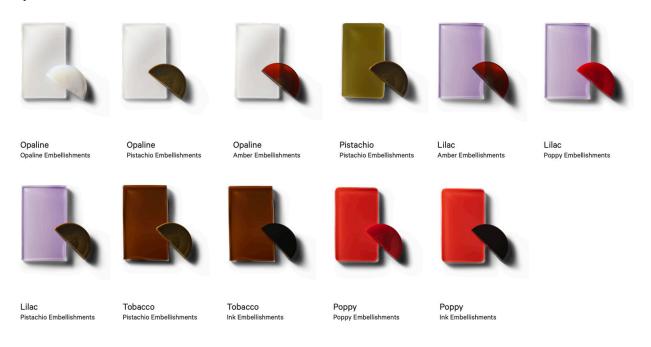

# CALLA TABLE LAMP

| Standard Dimensions     | Small: 5 5/8 in. Diameter x 7 5/8 in. H<br>Medium: 11 in. Diameter x 15 1/2 in. H                                                                                                                      |
|-------------------------|--------------------------------------------------------------------------------------------------------------------------------------------------------------------------------------------------------|
|                         | Large: 15 7/8 in. Dia x 20 5/8 in. H                                                                                                                                                                   |
|                         | Weight: Small: 6 lbs Medium: 20 lbs Large: 33 lbs                                                                                                                                                      |
| Materials               | Glass, Brass                                                                                                                                                                                           |
| Details                 | Bulbs Included:<br>Integrated LED: 320 lm /1800 K - 2800 K / 0.3 W - 1.7 W / 80 CRI - 90 CRI / warm on dim (Small)<br>1x E26 / 120 V / 6.0 W / 480 lm / 2000 K - 2800 K / warm on dim (Medium & Large) |
|                         | Max Wattage: 10W                                                                                                                                                                                       |
|                         | Certification: UL Listed, Damp Rated.                                                                                                                                                                  |
| Available Finishes      |                                                                                                                                                                                                        |
|                         | Opaline Pistachio Lilac Tobacco Poppy                                                                                                                                                                  |
| Embellishments Finishes |                                                                                                                                                                                                        |
|                         | Amber Pistachio Ink Poppy Opaline                                                                                                                                                                      |
| Hardware Finishes       |                                                                                                                                                                                                        |
|                         | Brass Patina Blackened Pewter Brass Brass                                                                                                                                                              |

### Finish Options

#### Brass

Brass

Patina Brass

Blackened Brass

Pewter