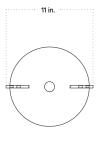

# CALLA TABLE LAMP

| Standard Dimensions     | Small: 5 5/8 in. Diameter x 7 5/8 in. H<br>Medium: 11 in. Diameter x 15 1/2 in. H                                                                                                                      |
|-------------------------|--------------------------------------------------------------------------------------------------------------------------------------------------------------------------------------------------------|
|                         | Large: 15 7/8 in. Dia x 20 5/8 in. H                                                                                                                                                                   |
|                         | Weight: Small: 6 lbs Medium: 20 lbs Large: 33 lbs                                                                                                                                                      |
| Materials               | Glass, Brass                                                                                                                                                                                           |
| Details                 | Bulbs Included:<br>Integrated LED: 320 lm /1800 K - 2800 K / 0.3 W - 1.7 W / 80 CRI - 90 CRI / warm on dim (Small)<br>1x E26 / 120 V / 6.0 W / 480 lm / 2000 K - 2800 K / warm on dim (Medium & Large) |
|                         | Max Wattage: 10W                                                                                                                                                                                       |
|                         | Certification: UL Listed, Damp Rated.                                                                                                                                                                  |
| Available Finishes      |                                                                                                                                                                                                        |
|                         | Opaline Pistachio Lilac Tobacco Poppy                                                                                                                                                                  |
| Embellishments Finishes |                                                                                                                                                                                                        |
|                         | Amber Pistachio Ink Poppy Opaline                                                                                                                                                                      |
| Hardware Finishes       |                                                                                                                                                                                                        |
|                         | Brass Patina Blackened Pewter Brass Brass                                                                                                                                                              |

## Specification Drawing

### Medium

Large