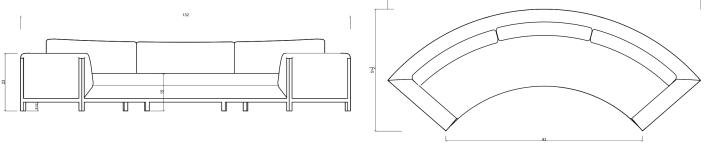

## CURVED SARGENT SOFA

| Standard Dimensions     | Overall: 132" L x 51 1/2" W x 23<br>Seat Height: 16" | Overall: 132" L x 51 1/2" W x 23" H<br>Seat Height: 16"                                                         |  |
|-------------------------|------------------------------------------------------|-----------------------------------------------------------------------------------------------------------------|--|
| СОМ                     | 22 yards                                             | * Minimum 54" plain goods, non-repeating pattern                                                                |  |
| Available Wood Finishes | TI TI<br>White Oak Walnut                            | * Additional S+B Wood Finishes available upon request<br>** Refer to S+B Material Guide for additional Finishes |  |
| List Price* \$16,550    | As shown: \$27,341                                   | * List pricing is subject to change and does not include shipping                                               |  |
| Specification Drawing:  |                                                      |                                                                                                                 |  |
|                         |                                                      | 132                                                                                                             |  |