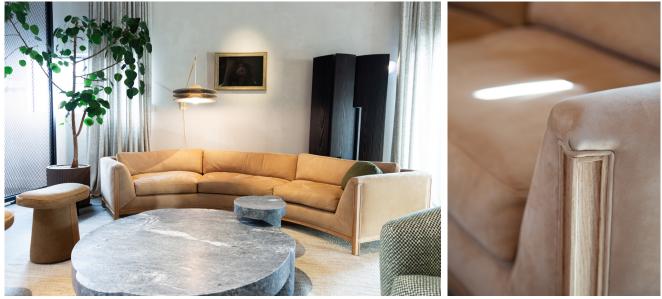

## **STAHL**+BAND

stahlandband.com info@stahlandband.com 424.228.4134

Curved Sargent Sofa shown in Oiled White Oak and Jerry Pair Incredibull 11012-02 Cork Nubuck, French, scotchguard treatment .