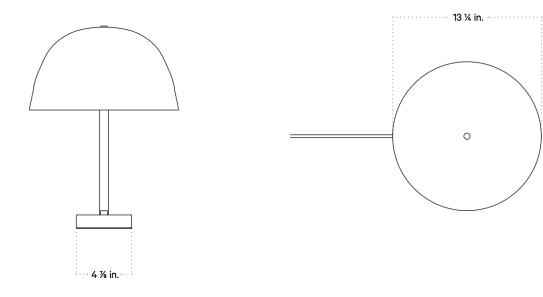

#### Specification Drawing

# DOME TABLE LAMP

| Standard Dimensions         | 13 1/4 in. Diameter x 18 in. H                                                             |  |
|-----------------------------|--------------------------------------------------------------------------------------------|--|
|                             | Weight: 8 lb                                                                               |  |
| Materials                   | Ceramic, Steel.                                                                            |  |
| Details                     | Bulbs Included: 2x E12 / 120 V / 4.0 W / 220 lm / 2200 K - 3000 K / warm on dim            |  |
|                             | Max Wattage: 20W                                                                           |  |
|                             | Certification: UL Listed, Damp Rated                                                       |  |
|                             | Wiring: 1) Plug in 2) Table Mounted with dimmer switch, 3) Table Mounted no dimmer switch. |  |
| Available Shade Finishes    |                                                                                            |  |
|                             | Tan Clay White Clay Terracotta Green Clay Black Clay                                       |  |
| Available Hardware Finishes |                                                                                            |  |
|                             | Black Bone Oxide Red Reed Green Peach                                                      |  |