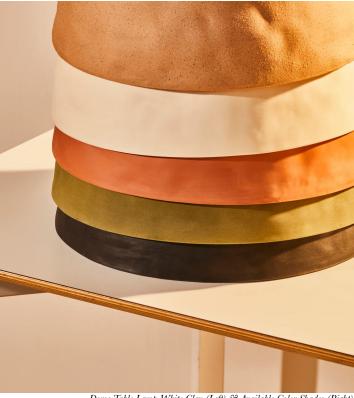

## STAHL+BAND

stahlandband.com info@stahlandband.com 424.228.4134

Dome Table Lamp White Clay (Left) & Available Color Shades (Right)

# DOME TABLE LAMP

| Standard Dimensions         | 13 1/4 in. Diameter x 18 in. H                                                             |  |
|-----------------------------|--------------------------------------------------------------------------------------------|--|
|                             | Weight: 8 lb                                                                               |  |
| Materials                   | Ceramic, Steel.                                                                            |  |
| Details                     | Bulbs Included: 2x E12 / 120 V / 4.0 W / 220 lm / 2200 K - 3000 K / warm on dim            |  |
|                             | Max Wattage: 20W                                                                           |  |
|                             | Certification: UL Listed, Damp Rated                                                       |  |
|                             | Wiring: 1) Plug in 2) Table Mounted with dimmer switch, 3) Table Mounted no dimmer switch. |  |
| Available Shade Finishes    |                                                                                            |  |
|                             | Tan Clay White Clay Terracotta Green Clay Black Clay                                       |  |
| Available Hardware Finishes |                                                                                            |  |
|                             | Black Bone Oxide Red Reed Green Peach                                                      |  |