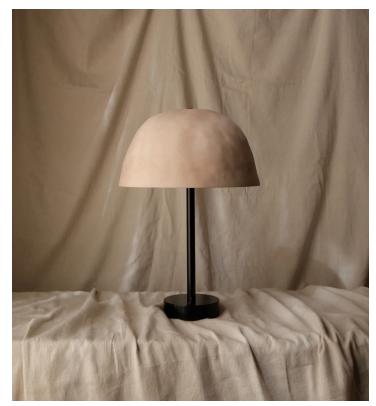

## STAHL+BAND

stahlandband.com info@stahlandband.com 424.228.4134

Dome Table Lamp White Clay (Left) & Available Color Shades (Right)

# DOME TABLE LAMP

| Standard Dimensions         | 13 1/4 in. Diameter x 18 in. H                                                             |  |
|-----------------------------|--------------------------------------------------------------------------------------------|--|
|                             | Weight: 8 lb                                                                               |  |
| Materials                   | Ceramic, Steel.                                                                            |  |
| Details                     | Bulbs Included: 2x E12 / 120 V / 4.0 W / 220 lm / 2200 K - 3000 K / warm on dim            |  |
|                             | Max Wattage: 20W                                                                           |  |
|                             | Certification: UL Listed, Damp Rated                                                       |  |
|                             | Wiring: 1) Plug in 2) Table Mounted with dimmer switch, 3) Table Mounted no dimmer switch. |  |
| Available Shade Finishes    |                                                                                            |  |
|                             | Tan Clay White Clay Terracotta Green Clay Black Clay                                       |  |
| Available Hardware Finishes |                                                                                            |  |
|                             | Black Bone Oxide Red Reed Green Peach                                                      |  |