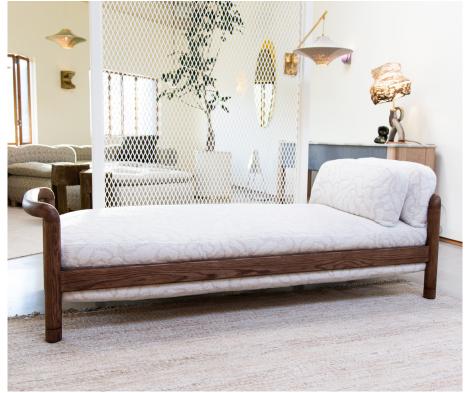

## STAHL+BAND

stahlandband.com info@stahlandband.com 424.228.4134

Dubel Daybed shown in Funed Oak with Rosemary Hallgerten "Fleur - Jasmine 2-8331". .

## **DUBEL DAYBED**

| Standard Dimensions                              | Overall: 84" L x 32 1/2" W x 28" H<br>Seat Height: 17"           |                                                                                                               |
|--------------------------------------------------|------------------------------------------------------------------|---------------------------------------------------------------------------------------------------------------|
| COM                                              | 10 yards                                                         | * Minimum 54" plain goods, non-reapeating pattern.                                                            |
| Available Wood Finishes                          | T1 T1 T2 T2 White Oak Walnut Charred Wirebrushed Red Oak Red Oak | *Additional S+B Wood Finishes available upon request.  **Refer to S+B Material Guide for additional Finishes. |
| List Price* Tier 1: \$15,900<br>Tier 2: \$16,500 | As shown* \$19,350                                               | * List pricing is subject to change and does not include shipping.                                            |