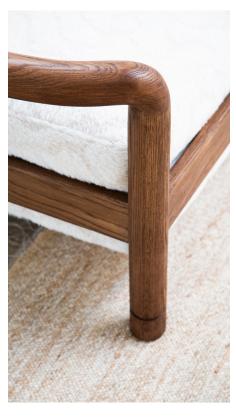

## **DUBEL DAYBED**

| Standard Dimensions                              | Overall: 84" L x 32 1/2" W x 28" H<br>Seat Height: 17"           |                                                                                                               |
|--------------------------------------------------|------------------------------------------------------------------|---------------------------------------------------------------------------------------------------------------|
| COM                                              | 10 yards                                                         | * Minimum 54" plain goods, non-reapeating pattern.                                                            |
| Available Wood Finishes                          | T1 T1 T2 T2 White Oak Walnut Charred Wirebrushed Red Oak Red Oak | *Additional S+B Wood Finishes available upon request.  **Refer to S+B Material Guide for additional Finishes. |
| List Price* Tier 1: \$15,900<br>Tier 2: \$16,500 | As shown* \$19,350                                               | * List pricing is subject to change and does not include shipping.                                            |