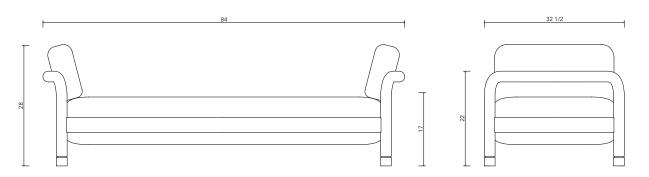

## **DUBEL DAYBED**

| Standard Dimensions                              | Overall: 84" L x 32 1/2" W x 28" H<br>Seat Height: 17"           |                                                                                                               |
|--------------------------------------------------|------------------------------------------------------------------|---------------------------------------------------------------------------------------------------------------|
| COM                                              | 10 yards                                                         | * Minimum 54" plain goods, non-reapeating pattern.                                                            |
| Available Wood Finishes                          | T1 T1 T2 T2 White Oak Walnut Charred Wirebrushed Red Oak Red Oak | *Additional S+B Wood Finishes available upon request.  **Refer to S+B Material Guide for additional Finishes. |
| List Price* Tier 1: \$15,900<br>Tier 2: \$16,500 | As shown* \$19,350                                               | * List pricing is subject to change and does not include shipping.                                            |

Specification Drawing: