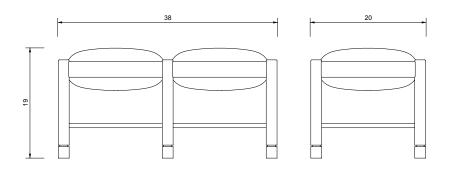

## DUBEL DOUBLE BENCH

| Standard Dimensions                               | Overall: 38" W x 20" D x 19" H                            |                                                                                                                 |
|---------------------------------------------------|-----------------------------------------------------------|-----------------------------------------------------------------------------------------------------------------|
| COM                                               | 2 yards                                                   | * Minimum 54" plain goods, non-reapeating pattern.                                                              |
| Available Wood Finishes                           |                                                           | * Additional S+B Wood Finishes available upon request.  ** Refer to S+B Material Guide for additional Finishes. |
|                                                   | T1 T1 T1 T2<br>White Oak Walnut Cherry Charred<br>Red Oak |                                                                                                                 |
| List Price * Tier 1 – \$4,500<br>Tier 2 – \$4,700 | As shown: \$4,700                                         | * List pricing is subject to change and does not include shipping                                               |

Specification Drawing: