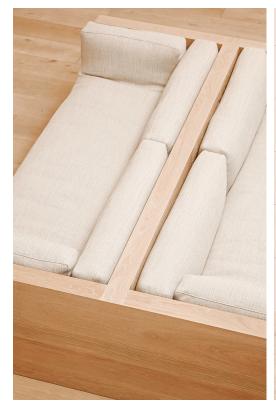

## STAHL+BAND

Franck Duet shown in Wirebrushed White Oak.

## FRANCK DUET

| Standard Dimensions  | Overall: 94" L x 68" W x 26" H<br>Seat Height: 17" H |                                                                                                                 |
|----------------------|------------------------------------------------------|-----------------------------------------------------------------------------------------------------------------|
| COM                  | 22 yards                                             | *Minimum 54" plain goods, non-repeating pattern<br>*COL pricing please inquire                                  |
| As Shown Wood Finish |                                                      | * Additional S+B Wood Finishes available upon request<br>** Refer to S+B Material Guide for additional Finishes |
|                      | Wirebrushed<br>White Oak                             |                                                                                                                 |
| List Price *         | \$29,500                                             | *List pricing is subject to change and does not include shipping                                                |
| As Shown Fabric      | Zimmer + Rohde<br>Perfect Match<br>813<br>\$295/yd   |                                                                                                                 |