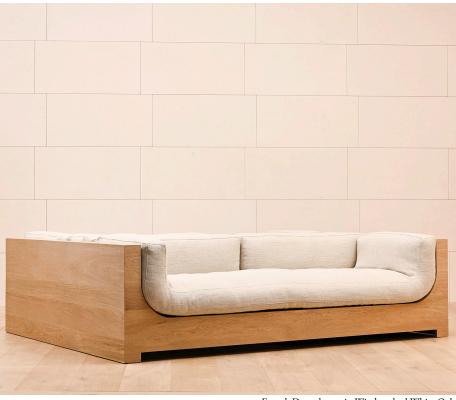

## STAHL+BAND

Franck Duet shown in Wirebrushed White Oak.

## FRANCK DUET

| Standard Dimensions  | Overall: 94" L x 68" W x 26" H<br>Seat Height: 17" H |                                                                                                                 |
|----------------------|------------------------------------------------------|-----------------------------------------------------------------------------------------------------------------|
| COM                  | 22 yards                                             | *Minimum 54" plain goods, non-repeating pattern<br>*COL pricing please inquire                                  |
| As Shown Wood Finish |                                                      | * Additional S+B Wood Finishes available upon request<br>** Refer to S+B Material Guide for additional Finishes |
|                      | Wirebrushed<br>White Oak                             |                                                                                                                 |
| List Price *         | \$29,500                                             | *List pricing is subject to change and does not include shipping                                                |
| As Shown Fabric      | Zimmer + Rohde<br>Perfect Match<br>813<br>\$295/yd   |                                                                                                                 |