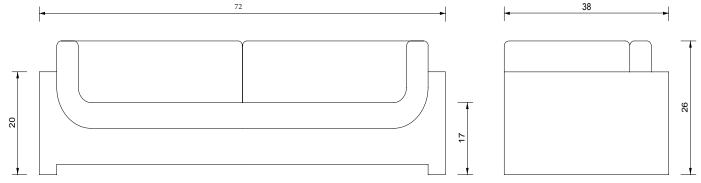

## FRANCK FULLY UPHOLSTERED LOVESEAT

| Standard Dimensions    | Overall: 72" W x 38" D x 26" H<br>Seat Height: 17" |                                                                    |
|------------------------|----------------------------------------------------|--------------------------------------------------------------------|
| COM                    | 7 yards Cushion<br>7 yards Frame                   | *Minimum 54" plain goods, non-reapeating pattern.                  |
| List Price * \$8,000   | As shown* \$12,050                                 | * List pricing is subject to change and does not include shipping. |
| Specification Drawing: |                                                    |                                                                    |
| -                      | 72                                                 |                                                                    |