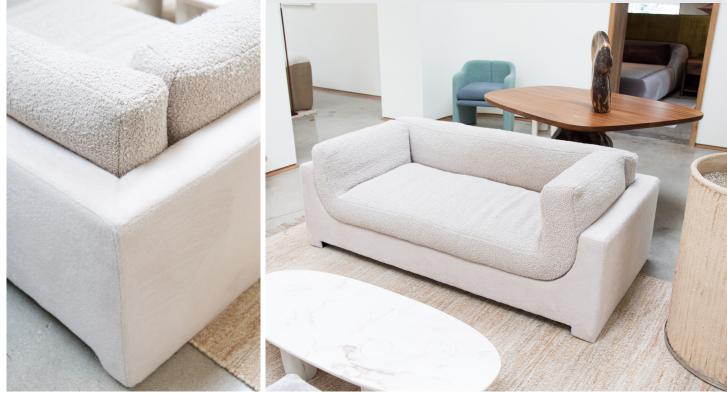

## STAHL+BAND

stahlandband.com info@stahlandband.com 424.228.4134

Franck Steel Sofa with Rosemary Hallgarten. "Pebble Boucle -Aveena" 2-6470 (Cushion) ) and Rosemary Hallgarten "Bichon-Cappuccino" 2-3826 (Frame)

## FRANCK FULLY UPHOLSTERED LOVESEAT

| Standard Dimensions    | Overall: 72" W x 38" D x 26" H<br>Seat Height: 17" |                                                                    |
|------------------------|----------------------------------------------------|--------------------------------------------------------------------|
| COM                    | 7 yards Cushion<br>7 yards Frame                   | *Minimum 54" plain goods, non-reapeating pattern.                  |
| List Price * \$8,000   | As shown* \$12,050                                 | * List pricing is subject to change and does not include shipping. |
| Specification Drawing: |                                                    |                                                                    |
| -                      | 72                                                 |                                                                    |