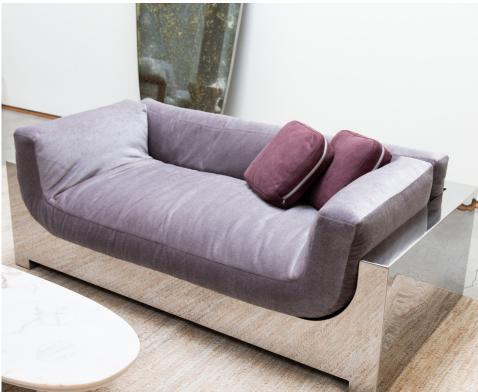

## STAHL+BAND

stahlandband.com info@stahlandband.com 424.228.4134

Franck Steel Sofa with Rosemary Hallgarten. "Sugar Plum" - 2-6661.

## FRANCK STAINLESS STEEL LOVESEAT

| Standard Dimensions    | Overall: 72" W x 38" D x 26" H<br>Seat Height: 17" |                                                                    |
|------------------------|----------------------------------------------------|--------------------------------------------------------------------|
| COM                    | 12 yards                                           | *Minimum 54" plain goods, non-reapeating pattern.                  |
| List Price* 23,500     | As shown* \$27,800                                 | * List pricing is subject to change and does not include shipping. |
| Specification Drawing: |                                                    |                                                                    |
| <del> </del>           | 72                                                 | → 38                                                               |
| 50                     |                                                    | 26                                                                 |