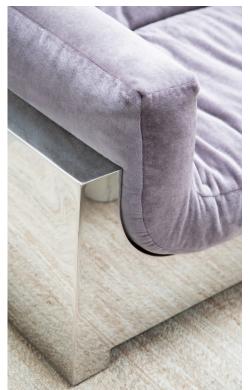

## STAHL+BAND

stahlandband.com info@stahlandband.com 424.228.4134

Franck Steel Sofa with Rosemary Hallgarten. "Sugar Plum" - 2-6661.

## FRANCK STAINLESS STEEL LOVESEAT

| Standard Dimensions    | Overall: 72" W x 38" D x 26" H<br>Seat Height: 17" |                                                                    |
|------------------------|----------------------------------------------------|--------------------------------------------------------------------|
| COM                    | 12 yards                                           | *Minimum 54" plain goods, non-reapeating pattern.                  |
| List Price* 23,500     | As shown* \$27,800                                 | * List pricing is subject to change and does not include shipping. |
| Specification Drawing: |                                                    |                                                                    |
| <del> </del>           | 72                                                 | → 38                                                               |
| 50                     |                                                    | 26                                                                 |