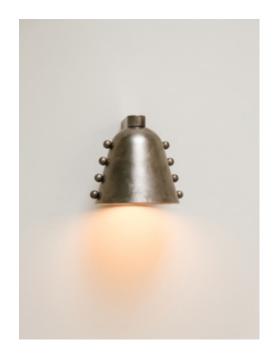

## GEMMA SCONCE - PEWTER (In Common with)

| Standard Dimensions | 5 1/2" W x 5" D x 5" H                                              |                                                                    |
|---------------------|---------------------------------------------------------------------|--------------------------------------------------------------------|
| Details             | Weight: 1.5 lbs                                                     |                                                                    |
|                     | Bulbs included (1) G9/120V/4.5 W/450 ln                             | m                                                                  |
|                     | 2700 K/ Dimmable.                                                   |                                                                    |
|                     | Indoor/ Outdoor                                                     |                                                                    |
|                     | *This fixture has two mounting options available: backplate or ring | mud                                                                |
|                     |                                                                     |                                                                    |
| Materials           | Brass                                                               |                                                                    |
| Finish              | Brass, Patina Brass, Blackened Brass, Pweter.                       |                                                                    |
| List Price *        | \$2,150                                                             | * List pricing is subject to change and does not include shipping. |