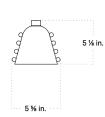

## STAHL+BAND

stahlandband.com info@stahlandband.com 424.228.4134

Specification Drawing

## GEMMA SCONCE - PEWTER (In Common with)

| Standard Dimensions | 5 1/2" W x 5" D x 5" H                                              |                                                                    |
|---------------------|---------------------------------------------------------------------|--------------------------------------------------------------------|
| Details             | Weight: 1.5 lbs                                                     |                                                                    |
|                     | Bulbs included (1) G9/120V/4.5 W/450 ln                             | m                                                                  |
|                     | 2700 K/ Dimmable.                                                   |                                                                    |
|                     | Indoor/ Outdoor                                                     |                                                                    |
|                     | *This fixture has two mounting options available: backplate or ring | mud                                                                |
|                     |                                                                     |                                                                    |
| Materials           | Brass                                                               |                                                                    |
| Finish              | Brass, Patina Brass, Blackened Brass, Pweter.                       |                                                                    |
| List Price *        | \$2,150                                                             | * List pricing is subject to change and does not include shipping. |