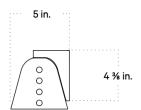

## STAHL+BAND

stahlandband.com info@stahlandband.com 424.228.4134

Specification Drawing

## GEMMA SCONCE - PEWTER (In Common with)

| Standard Dimensions | 5 1/2" W x 5" D x 5" H                                              |                                                                    |
|---------------------|---------------------------------------------------------------------|--------------------------------------------------------------------|
| Details             | Weight: 1.5 lbs                                                     |                                                                    |
|                     | Bulbs included (1) G9/120V/4.5 W/450 ln                             | m                                                                  |
|                     | 2700 K/ Dimmable.                                                   |                                                                    |
|                     | Indoor/ Outdoor                                                     |                                                                    |
|                     | *This fixture has two mounting options available: backplate or ring | mud                                                                |
|                     |                                                                     |                                                                    |
| Materials           | Brass                                                               |                                                                    |
| Finish              | Brass, Patina Brass, Blackened Brass, Pweter.                       |                                                                    |
| List Price *        | \$2,150                                                             | * List pricing is subject to change and does not include shipping. |