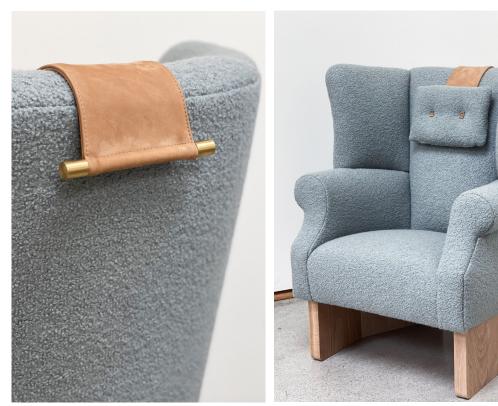

## STAHL+BAND

stahlandband.com info@stahlandband.com 424.228.4134

 $\textit{Halt Chair shown in White Oak with de Lecuona "Island Felt" - \textit{Lichen ISL3 100\% Wool.} \\$ 

## HALT CHAIR

| Standard Dimensions     | Overall: 30" W x 29" D x 40" H<br>Seat Height: 18" |                                                                                                               |
|-------------------------|----------------------------------------------------|---------------------------------------------------------------------------------------------------------------|
| COM                     | 8 yards                                            | *Minimum 54" plain goods, non-reapeating pattern.                                                             |
| Available Wood Finishes | T1 T1 White Oak Walnut                             | *Additional S+B Wood Finishes available upon request.  **Refer to S+B Material Guide for additional Finishes. |
| List Price* \$5,700     | As shown* \$8,280                                  | *List pricing is subject to change and does not include shipping                                              |
| Specification Drawing:  | 30                                                 | 29                                                                                                            |