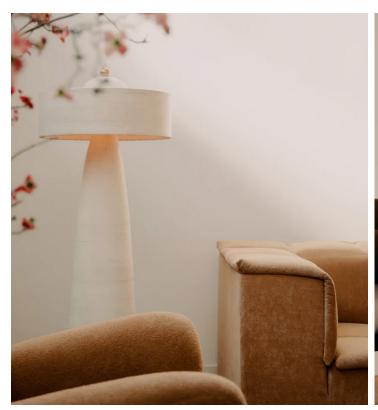

## STAHL+BAND

stahlandband.com info@stahlandband.com 424.228.4134

Helena Floor Lamp in Stone & Brass.

# HELENA FLOOR LAMP

| Standard Dimensions         | 18 in. Diameter x 57 3/4 in. H                                                  |
|-----------------------------|---------------------------------------------------------------------------------|
|                             | Weight: 60 lb                                                                   |
| Materials                   | Ceramic, Brass.                                                                 |
| Details                     | Bulbs Included: 7x E12 / 120 V / 4.0 W / 220 lm / 2200 K - 3000 K / warm on dim |
|                             | Max Wattage: 70 W                                                               |
|                             | Certification: UL Listed, Damp Rated                                            |
|                             | Cord Length: 10 feet.                                                           |
| Available Shade Finishes    |                                                                                 |
|                             | Anthracite Stone Chestnut Ivy Lapis Terrasig                                    |
| Available Hardware Finishes |                                                                                 |
|                             | Brass Patina Blackened Brass Brass                                              |