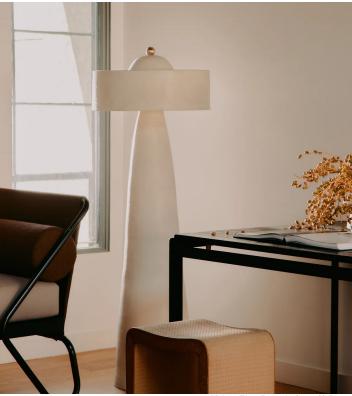

## STAHL+BAND

stahlandband.com info@stahlandband.com 424.228.4134

Helena Floor Lamp in Stone & Brass.

# HELENA FLOOR LAMP

| Standard Dimensions         | 18 in. Diameter x 57 3/4 in. H                                                  |
|-----------------------------|---------------------------------------------------------------------------------|
|                             | Weight: 60 lb                                                                   |
| Materials                   | Ceramic, Brass.                                                                 |
| Details                     | Bulbs Included: 7x E12 / 120 V / 4.0 W / 220 lm / 2200 K - 3000 K / warm on dim |
|                             | Max Wattage: 70 W                                                               |
|                             | Certification: UL Listed, Damp Rated                                            |
|                             | Cord Length: 10 feet.                                                           |
| Available Shade Finishes    |                                                                                 |
|                             | Anthracite Stone Chestnut Ivy Lapis Terrasig                                    |
| Available Hardware Finishes |                                                                                 |
|                             | Brass Patina Blackened Brass Brass                                              |