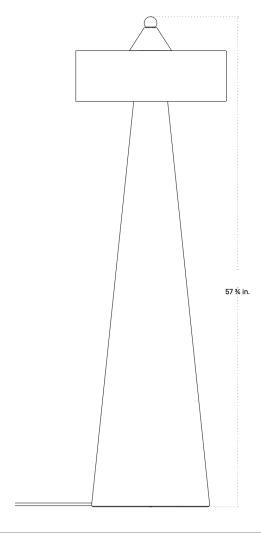

#### Specification Drawing

# HELENA FLOOR LAMP

| Standard Dimensions         | 18 in. Diameter x 57 3/4 in. H                                                  |
|-----------------------------|---------------------------------------------------------------------------------|
|                             | Weight: 60 lb                                                                   |
| Materials                   | Ceramic, Brass.                                                                 |
| Details                     | Bulbs Included: 7x E12 / 120 V / 4.0 W / 220 lm / 2200 K - 3000 K / warm on dim |
|                             | Max Wattage: 70 W                                                               |
|                             | Certification: UL Listed, Damp Rated                                            |
|                             | Cord Length: 10 feet.                                                           |
| Available Shade Finishes    |                                                                                 |
|                             | Anthracite Stone Chestnut Ivy Lapis Terrasig                                    |
| Available Hardware Finishes |                                                                                 |
|                             | Brass Patina Blackened Brass Brass                                              |