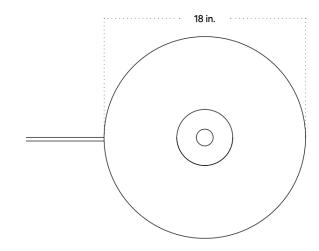

#### Specification Drawing

# HELENA FLOOR LAMP

| Standard Dimensions         | 18 in. Diameter x 57 3/4 in. H                                                  |
|-----------------------------|---------------------------------------------------------------------------------|
|                             | Weight: 60 lb                                                                   |
| Materials                   | Ceramic, Brass.                                                                 |
| Details                     | Bulbs Included: 7x E12 / 120 V / 4.0 W / 220 lm / 2200 K - 3000 K / warm on dim |
|                             | Max Wattage: 70 W                                                               |
|                             | Certification: UL Listed, Damp Rated                                            |
|                             | Cord Length: 10 feet.                                                           |
| Available Shade Finishes    |                                                                                 |
|                             | Anthracite Stone Chestnut Ivy Lapis Terrasig                                    |
| Available Hardware Finishes |                                                                                 |
|                             | Brass Patina Blackened Brass Brass                                              |