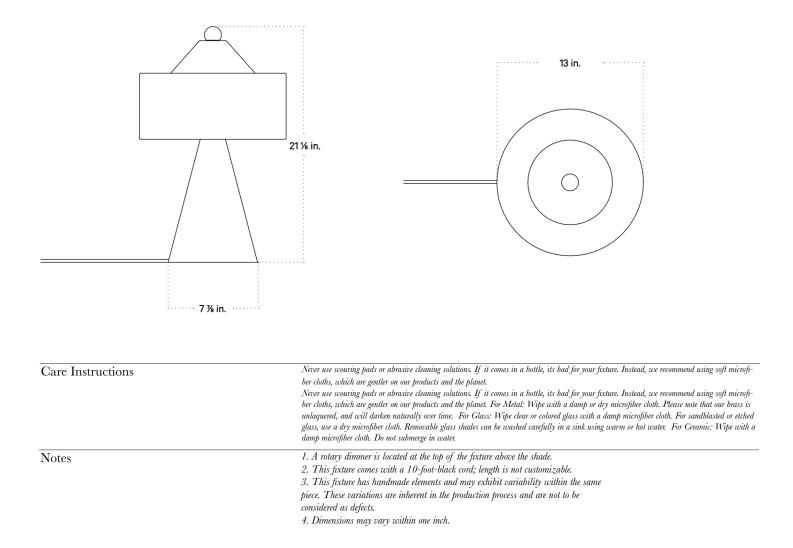

## Specification Drawing

## HELENA TABLE LAMP

| Standard Dimensions         | 13 in. Diameter x 21 1/8 in. H                                                  |
|-----------------------------|---------------------------------------------------------------------------------|
|                             | Weight : 25 lb                                                                  |
| Materials                   | Ceramic, Brass.                                                                 |
| Details                     | Bulbs Included: 5x E12 / 120 V / 4.0 W / 220 lm / 2200 K - 3000 K / warm on dim |
|                             | Max Wattage: 50W                                                                |
|                             | Certification : UL Listed, Damp Rated                                           |
|                             | Cord Length: 16 feet.                                                           |
| Available Shade Finishes    |                                                                                 |
|                             | Anthracite Stone Chestnut Ivy Lapis Terrasig                                    |
| Available Hardware Finishes |                                                                                 |
|                             | Brass Patina Blackened<br>Brass Brass                                           |
| List Drice *                | Price Ubon Request                                                              |