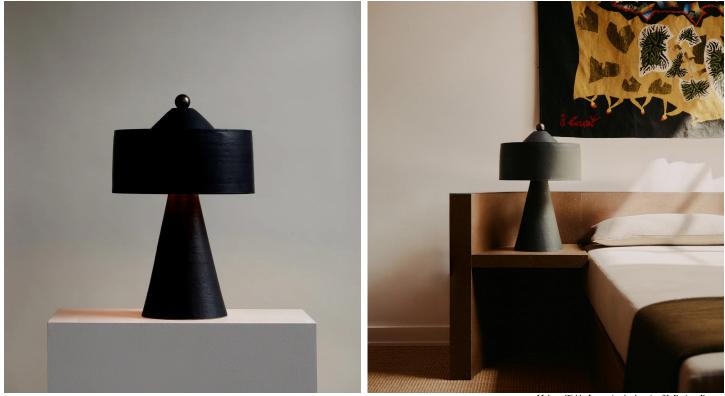

**STAHL**+BAND stahlandband.com info@stahlandband.com 424.228.4134

Helena Table Lamp in Anthracite & Patina Brass.

## HELENA TABLE LAMP

| Standard Dimensions         | 13 in. Diameter x 21 1/8 in. H                                                  |
|-----------------------------|---------------------------------------------------------------------------------|
|                             | Weight : 25 lb                                                                  |
| Materials                   | Ceramic, Brass.                                                                 |
| Details                     | Bulbs Included: 5x E12 / 120 V / 4.0 W / 220 lm / 2200 K - 3000 K / warm on dim |
|                             | Max Wattage: 50W                                                                |
|                             | Certification : UL Listed, Damp Rated                                           |
|                             | Cord Length: 16 feet.                                                           |
| Available Shade Finishes    |                                                                                 |
|                             | Anthracite Stone Chestnut Ivy Lapis Terrasig                                    |
| Available Hardware Finishes |                                                                                 |
|                             | Brass Patina Blackened<br>Brass Brass                                           |
| List Drice *                | Price Ubon Request                                                              |