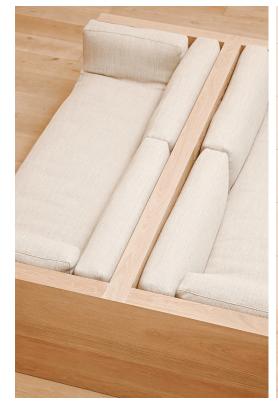

## STAHL+BAND





Franck Duet shown in Wirebrushed White Oak.

## FRANCK DUET

| Standard Dimensions     | Overall: 94" L x 68" W x 26" H<br>Seat Height: 17" H |                                                                                                                 |
|-------------------------|------------------------------------------------------|-----------------------------------------------------------------------------------------------------------------|
| COM                     | 22 yards                                             | *Minimum 54" plain goods, non-repeating pattern.<br>* COL pricing please inquire.                               |
| Available Wood Finishes |                                                      | * Additional S+B Wood Finishes available upon request.  ** Re