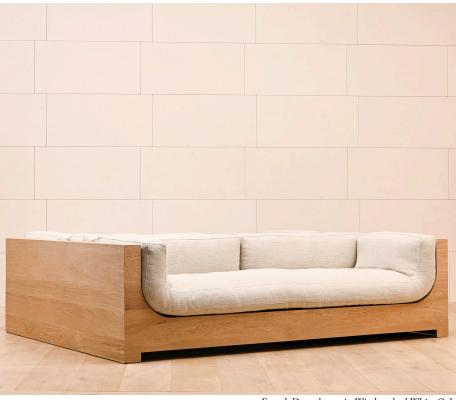

## STAHL+BAND

Franck Duet shown in Wirebrushed White Oak.

## FRANCK DUET

| Standard Dimensions     | Overall: 94" L x 68" W x 26" H<br>Seat Height: 17" H |                                                                                                                 |
|-------------------------|------------------------------------------------------|-----------------------------------------------------------------------------------------------------------------|
| COM                     | 22 yards                                             | *Minimum 54" plain goods, non-repeating pattern.<br>* COL pricing please inquire.                               |
| Available Wood Finishes |                                                      | * Additional S+B Wood Finishes available upon request.  ** Refer to S+B Material Guide for additional Finishes. |
|                         |                                                      | Virebrushed<br>White Oak                                                                                        |
| List Price *            | Tier 1 – \$27,500<br>Tier 2 – \$29,500               | * List pricing is subject to change and does not include shipping.                                              |
| As Shown                | \$36,079                                             | Zimmer + Rohde Perfect Match 813 (\$295 per yard)                                                               |