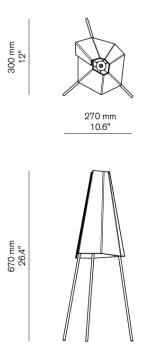

## STAHL+BAND

stahlandband.com info@stahlandband.com 424.228.4134

Specification Drawing

## LOOSE THREAD by Volker Haug

| Standard Dimensions | 300mm [12"] L x 270mm [10.6"] D x                            |                                                                   |
|---------------------|--------------------------------------------------------------|-------------------------------------------------------------------|
|                     | 670mm [26.4"] H                                              |                                                                   |
|                     | Lamp Shell: Ø80mm Opal glass                                 |                                                                   |
| Details             | Weight: 2 kg                                                 |                                                                   |
|                     | US / Canada                                                  |                                                                   |
|                     | Lamp: 3x 12V G4 LED *                                        |                                                                   |
|                     | Lamp Specs: 2700K, 2W, 200 lm                                |                                                                   |
|                     | Power: 120V (wall plug included)                             |                                                                   |
|                     | Dimming: Yes (via push button)                               |                                                                   |
|                     | AU / EU / UK<br>Lamp: 3x 12V G4 LED *                        |                                                                   |
|                     | Lamp. Specs: 2700K, 2W, 200 lm                               |                                                                   |
|                     | Power: 240V (wall plug included)                             |                                                                   |
|                     | Dimming: Yes (via push button)                               |                                                                   |
| Materials           | Brass (Hand Brushed, Aged, Bronzed, or Hand Brushed Nickel). |                                                                   |
| List Price *        | \$3,738                                                      | * List pricing is subject to change and does not include shipping |