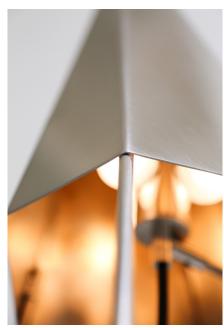

## LOOSE THREAD by Volker Haug

| Standard Dimensions | 300mm [12"] L x 270mm [10.6"] D x                            |                                                                   |
|---------------------|--------------------------------------------------------------|-------------------------------------------------------------------|
|                     | 670mm [26.4"] H                                              |                                                                   |
|                     | Lamp Shell: Ø80mm Opal glass                                 |                                                                   |
| Details             | Weight: 2 kg                                                 |                                                                   |
|                     | US / Canada                                                  |                                                                   |
|                     | Lamp: 3x 12V G4 LED *                                        |                                                                   |
|                     | Lamp Specs: 2700K, 2W, 200 lm                                |                                                                   |
|                     | Power: 120V (wall plug included)                             |                                                                   |
|                     | Dimming: Yes (via push button)                               |                                                                   |
|                     | AU / EU / UK<br>Lamp: 3x 12V G4 LED *                        |                                                                   |
|                     | Lamp. Specs: 2700K, 2W, 200 lm                               |                                                                   |
|                     | Power: 240V (wall plug included)                             |                                                                   |
|                     | Dimming: Yes (via push button)                               |                                                                   |
| Materials           | Brass (Hand Brushed, Aged, Bronzed, or Hand Brushed Nickel). |                                                                   |
| List Price *        | \$3,738                                                      | * List pricing is subject to change and does not include shipping |