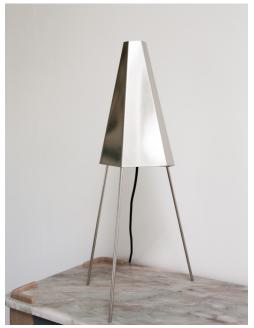

## STAHL+BAND

stahlandband.com info@stahlandband.com 424.228.4134

Loose Thread by Volker Haug Studio shown in Hand Brushed Nickel.

## LOOSE THREAD by Volker Haug

| Standard Dimensions | 300mm [12"] L x 270mm [10.6"] D x                            |                                                                   |
|---------------------|--------------------------------------------------------------|-------------------------------------------------------------------|
|                     | 670mm [26.4"] H                                              |                                                                   |
|                     | Lamp Shell: Ø80mm Opal glass                                 |                                                                   |
| Details             | Weight: 2 kg                                                 |                                                                   |
|                     | US / Canada                                                  |                                                                   |
|                     | Lamp: 3x 12V G4 LED *                                        |                                                                   |
|                     | Lamp Specs: 2700K, 2W, 200 lm                                |                                                                   |
|                     | Power: 120V (wall plug included)                             |                                                                   |
|                     | Dimming: Yes (via push button)                               |                                                                   |
|                     | AU / EU / UK<br>Lamp: 3x 12V G4 LED *                        |                                                                   |
|                     | Lamp. Specs: 2700K, 2W, 200 lm                               |                                                                   |
|                     | Power: 240V (wall plug included)                             |                                                                   |
|                     | Dimming: Yes (via push button)                               |                                                                   |
| Materials           | Brass (Hand Brushed, Aged, Bronzed, or Hand Brushed Nickel). |                                                                   |
| List Price *        | \$3,738                                                      | * List pricing is subject to change and does not include shipping |