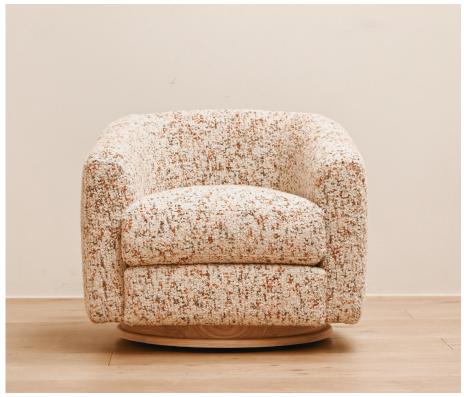

## MAAS LOUNGE SWIVEL

| Standard Dimensions     | Overall: 34.5" W x 31.5" D x 26" H<br>Seat Height: 16" |                                                                                                                |
|-------------------------|--------------------------------------------------------|----------------------------------------------------------------------------------------------------------------|
| COM                     | 8 yards                                                | * Minimum 54" plain goods, non-repeating pattern.                                                              |
| Available Wood Finishes | T1 T1 T2 White Oak Walnut Sanblasted Ash               | *Additional S+B Wood Finishes available upon request.  ** Refer to S+B Material Guide for additional Finishes. |
| List Price              | Tier 1: \$6,900 Tier 2: \$7,325                        | * List pricing is subject to change and does not include shipping                                              |