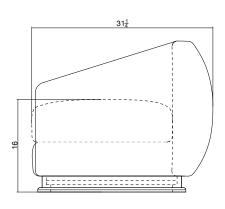

## MAAS LOUNGE SWIVEL

| Standard Dimensions     | Overall: 34.5" W x 31.5" D x 26" H<br>Seat Height: 16" |                                                                                                                |
|-------------------------|--------------------------------------------------------|----------------------------------------------------------------------------------------------------------------|
| COM                     | 8 yards                                                | * Minimum 54" plain goods, non-repeating pattern.                                                              |
| Available Wood Finishes | T1 T1 T2 White Oak Walnut Sanblasted Ash               | *Additional S+B Wood Finishes available upon request.  ** Refer to S+B Material Guide for additional Finishes. |
| List Price              | Tier 1: \$6,900 Tier 2: \$7,325                        | * List pricing is subject to change and does not include shipping                                              |

Specification Drawing: