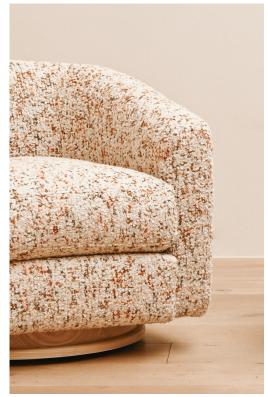

## MAAS LOUNGE SWIVEL

| Standard Dimensions     | Overall: 34.5" W x 31.5" D x 26" H<br>Seat Height: 16" |                                                                                                                |
|-------------------------|--------------------------------------------------------|----------------------------------------------------------------------------------------------------------------|
| COM                     | 8 yards                                                | * Minimum 54" plain goods, non-repeating pattern.                                                              |
| Available Wood Finishes | T1 T1 T2 White Oak Walnut Sanblasted Ash               | *Additional S+B Wood Finishes available upon request.  ** Refer to S+B Material Guide for additional Finishes. |
| List Price              | Tier 1: \$6,900 Tier 2: \$7,325                        | * List pricing is subject to change and does not include shipping                                              |