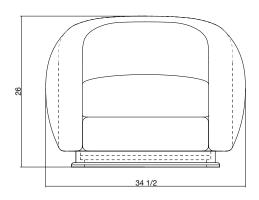

## MAAS LOUNGE SWIVEL

| Standard Dimensions     | Overall: 34.5" W x 31.5" D x 26" H<br>Seat Height: 16" |                                                                                                                |
|-------------------------|--------------------------------------------------------|----------------------------------------------------------------------------------------------------------------|
| COM                     | 8 yards                                                | * Minimum 54" plain goods, non-repeating pattern.                                                              |
| Available Wood Finishes | T1 T1 T2 White Oak Walnut Sanblasted Ash               | *Additional S+B Wood Finishes available upon request.  ** Refer to S+B Material Guide for additional Finishes. |
| List Price              | Tier 1: \$6,900 Tier 2: \$7,325                        | * List pricing is subject to change and does not include shipping                                              |

Specification Drawing: