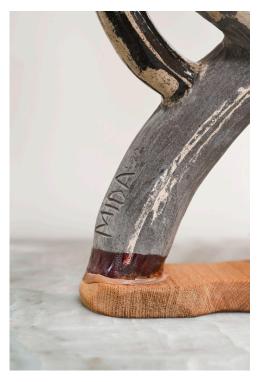

## STAHL+BAND

stahlandband.com info@stahlandband.com 424.228.4134

Carolina Table Lamp by Mida Lab.

## CAROLINA TABLE LAMP by Mida Lab

| Standard Dimensions | Inches: 14.5" L x 11.8" W x 28" H<br>Centimeters: 37 L x 30 W x 71 H                                             |                                                                                                                                                                                                                                               |
|---------------------|------------------------------------------------------------------------------------------------------------------|-----------------------------------------------------------------------------------------------------------------------------------------------------------------------------------------------------------------------------------------------|
| Details             | E-14 Bulb (Not included)                                                                                         | * Hardwired lamps must be installed by a professional  *Every piece is unique and due to the handmade process, slight variations may occur. Those elements (color variation, fissures, etc.) are a celebrated part of the production process. |
| Materials           | Gray and White Stoneware partially glazed,<br>Rattan, Epoxy Clay, Wood Base, Metal and<br>Electrical components. | * Slight variations will occur which imprint every item with a<br>unique character.                                                                                                                                                           |
| List Price *        | \$4,150                                                                                                          | * List pricing is subject to change and does not include shipping                                                                                                                                                                             |