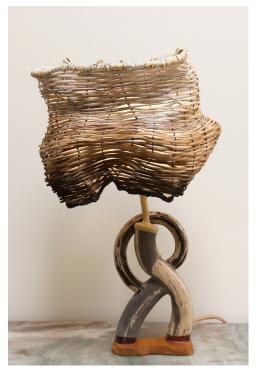

## STAHL+BAND

stahlandband.com info@stahlandband.com 424.228.4134

Carolina Table Lamp by Mida Lab.

## CAROLINA TABLE LAMP by Mida Lab

| Standard Dimensions | Inches: 14.5" L x 11.8" W x 28" H<br>Centimeters: 37 L x 30 W x 71 H                                             |                                                                                                                                                                                                                                               |
|---------------------|------------------------------------------------------------------------------------------------------------------|-----------------------------------------------------------------------------------------------------------------------------------------------------------------------------------------------------------------------------------------------|
| Details             | E-14 Bulb (Not included)                                                                                         | * Hardwired lamps must be installed by a professional  *Every piece is unique and due to the handmade process, slight variations may occur. Those elements (color variation, fissures, etc.) are a celebrated part of the production process. |
| Materials           | Gray and White Stoneware partially glazed,<br>Rattan, Epoxy Clay, Wood Base, Metal and<br>Electrical components. | * Slight variations will occur which imprint every item with a<br>unique character.                                                                                                                                                           |
| List Price *        | \$4,150                                                                                                          | * List pricing is subject to change and does not include shipping                                                                                                                                                                             |