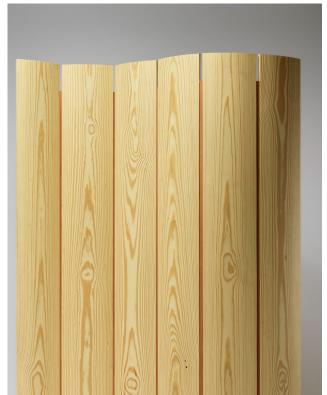

## STAHL+BAND

stahlandband.com info@stahlandband.com 424.228.4134

Nort Folding Screen in Yellowpine. Designed by Tim Vranken.

## NORT FOLDING SCREEN

| Standard Dimensions     | 47 1/4" L x 2" W x 72" H |                                                                                                                                                                                       |
|-------------------------|--------------------------|---------------------------------------------------------------------------------------------------------------------------------------------------------------------------------------|
| Available Wood Finishes | Yellowpine               | * Solid wood is considered a "living material" and will expand and<br>contract naturally over time. This may cause splits in the wood. Which<br>are celebrated as part of the design. |
| List Price *            | Starting at \$6,750.     | * List pricing is subject to change and does not include shipping                                                                                                                     |