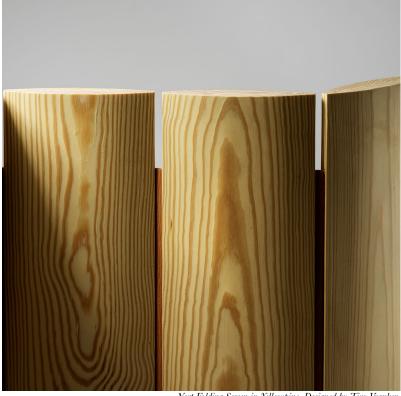

## STAHL+BAND

stahlandband.com info@stahlandband.com 424.228.4134

Nort Folding Screen in Yellowpine. Designed by Tim Vranken.

## NORT FOLDING SCREEN

| Standard Dimensions     | 47 1/4" L x 2" W x 72" H |                                                                                                                                                                                       |
|-------------------------|--------------------------|---------------------------------------------------------------------------------------------------------------------------------------------------------------------------------------|
| Available Wood Finishes | Yellowpine               | * Solid wood is considered a "living material" and will expand and<br>contract naturally over time. This may cause splits in the wood. Which<br>are celebrated as part of the design. |
| List Price *            | Starting at \$6,750.     | * List pricing is subject to change and does not include shipping                                                                                                                     |