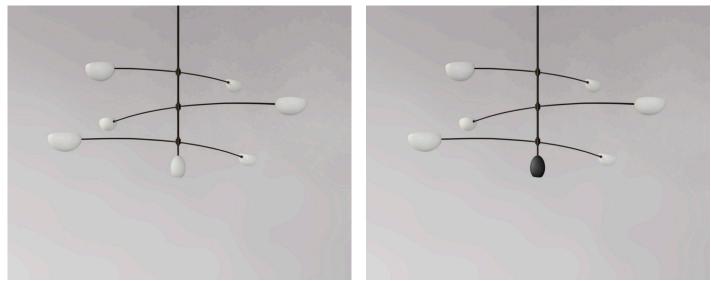

**STAHL**+BAND stahlandband.com info@stahlandband.com 424.228.4134

O Branch VII, designed by Roberto Rodriguez- REDUXR.

## O BRANCH VII

| Standard Dimensions    | 59"Branch W x Custom OAH (Min 39")                                                                                                                                             |                                                                                                                                       |
|------------------------|--------------------------------------------------------------------------------------------------------------------------------------------------------------------------------|---------------------------------------------------------------------------------------------------------------------------------------|
|                        | Weight: 10 lbs.                                                                                                                                                                |                                                                                                                                       |
|                        | Canopy: 3.5" D or 5" D                                                                                                                                                         |                                                                                                                                       |
| Details                | 7 x G9 LED 3.5w / 550 lms<br>Supplied for USA / JP (110v 120v)<br>Dimmable (Universal) Compatible by request.<br>Lumens: 550<br>Lamp Holder: G9 Ceramic.                       | * Hardwired lamps must be installed by a professional<br>* Dimmable / Compatible with Universal Dimmers<br>*DALI compatible by reques |
|                        | Warm White - 2700-3000k                                                                                                                                                        |                                                                                                                                       |
| Materials              | Ostrich eggshell, Brass and Resin.<br>Hardware: Brass (Blackened, Patinated, Verdigris, Mirror,<br>Brushed, Matt)<br>Standard shades available in: Black, Natural<br>or White. |                                                                                                                                       |
| Available Metal Finish | Blackened<br>Brass<br>Brass<br>Brass<br>Brass<br>Brass<br>Brass<br>Brass<br>Brass                                                                                              |                                                                                                                                       |
| Available Shade Color  | White<br>(Opaque) (Opaque) (Translucent) (Translucent)                                                                                                                         |                                                                                                                                       |
| List Price *           | Starting at \$12,955                                                                                                                                                           | * List pricing is subject to change and does not include shipping                                                                     |