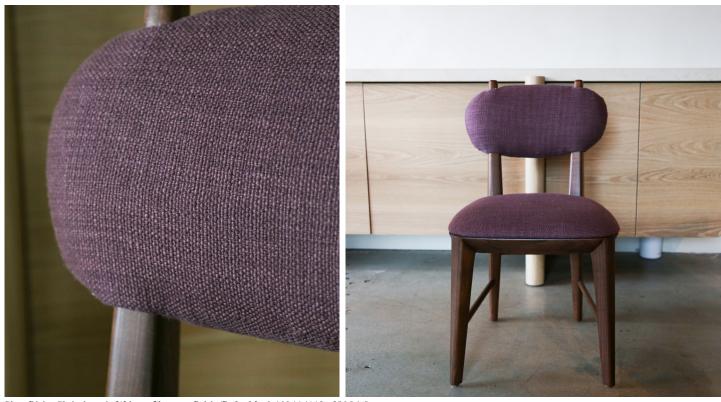

## STAHL+BAND

stahlandband.com info@stahlandband.com 424.228.4134

Ohren Dining Chair shown in Walnut - Zimmer + Rohde (Perfect Match 10944/446 - \$306/yd)

## **OHREN DINING CHAIR**

| Standard Dimensions                             | 17" W x 22" D x 32" H<br>Seat Height: 18" |                                                                                                                 |
|-------------------------------------------------|-------------------------------------------|-----------------------------------------------------------------------------------------------------------------|
| COM                                             | 2 yds                                     | *Minimum 54" plain goods, non-reapeating pattern.                                                               |
| Available Wood Finishes                         |                                           | * Additional S+B Wood Finishes available upon request.  ** Refer to S+B Material Guide for additional Finishes. |
|                                                 | T1 T1 T1 T2<br>Ash White Walnut Charred   |                                                                                                                 |
|                                                 | (Shown) Red Oak                           |                                                                                                                 |
| List Price * Tier 1: \$2,825<br>Tier 2: \$3,300 | As shown: \$3,437                         | * List pricing is subject to change and does not include shipping.                                              |