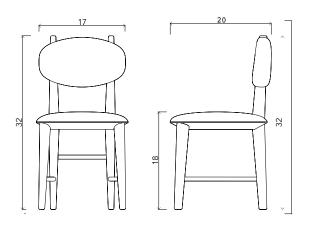

## **OHREN DINING CHAIR**

| Standard Dimensions                             | 17" W x 22" D x 32" H<br>Seat Height: 18" |                                                                                                                 |
|-------------------------------------------------|-------------------------------------------|-----------------------------------------------------------------------------------------------------------------|
| COM                                             | 2 yds                                     | *Minimum 54" plain goods, non-reapeating pattern.                                                               |
| Available Wood Finishes                         |                                           | * Additional S+B Wood Finishes available upon request.  ** Refer to S+B Material Guide for additional Finishes. |
|                                                 | T1 T1 T1 T2<br>Ash White Walnut Charred   |                                                                                                                 |
|                                                 | (Shown) Red Oak                           |                                                                                                                 |
| List Price * Tier 1: \$2,825<br>Tier 2: \$3,300 | As shown: \$3,437                         | * List pricing is subject to change and does not include shipping.                                              |

Specification Drawing: