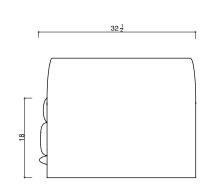

## PANEEL LOUNGE CHAIR

| Standard Dimensions                   | Overall: 37.5"L x 32 1/4" D x 28" H<br>Seat Height: 17.5"                           |                                                                                                                |
|---------------------------------------|-------------------------------------------------------------------------------------|----------------------------------------------------------------------------------------------------------------|
| COM                                   | 6 Yards                                                                             | * Minimum 54" plain goods, non-repeating pattern.                                                              |
| Available Wood Finishes               | T1 T1 T1 T1 T2 T2 White Oak Walnut Ash Cherry Charred Fumed (Shown) Red Oak Red Oak | * Additional S+B Wood Finishes available upon request.  ** Refer to S+B Material Guide for additional Finishes |
| List Price * Tier 1: \$17,400 (Shown) | As Shown: \$18,330                                                                  | * List pricing is subject to change and does not include shipping                                              |

Specification Drawing:

Tier 2: \$17,800