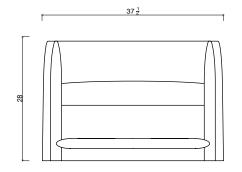

## PANEEL LOUNGE CHAIR

| Standard Dimensions                   | Overall: 37.5"L x 32 1/4" D x 28" H<br>Seat Height: 17.5"                           |                                                                                                                |
|---------------------------------------|-------------------------------------------------------------------------------------|----------------------------------------------------------------------------------------------------------------|
| COM                                   | 6 Yards                                                                             | * Minimum 54" plain goods, non-repeating pattern.                                                              |
| Available Wood Finishes               | T1 T1 T1 T1 T2 T2 White Oak Walnut Ash Cherry Charred Fumed (Shown) Red Oak Red Oak | * Additional S+B Wood Finishes available upon request.  ** Refer to S+B Material Guide for additional Finishes |
| List Price * Tier 1: \$17,400 (Shown) | As Shown: \$18,330                                                                  | * List pricing is subject to change and does not include shipping                                              |

Specification Drawing:

Tier 2: \$17,800