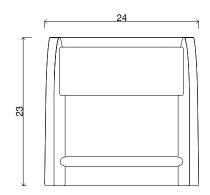

## PANEEL SIDETABLE

| Standard Dimensions     | Overall: 24"W x 23.5"D x 23"H        |           |              |                          |                        |                                                                                                               |
|-------------------------|--------------------------------------|-----------|--------------|--------------------------|------------------------|---------------------------------------------------------------------------------------------------------------|
| Available Wood Finishes |                                      |           |              |                          |                        | *Additional S+B Wood Finishes available upon request.  **Refer to S+B Material Guide for additional Finishes. |
|                         | T1 T1<br>White Oak Walnut<br>(shown) | T1<br>Ash | T1<br>Cherry | T2<br>Charred<br>Red Oak | T2<br>Fumed<br>Red Oak |                                                                                                               |
| List Price*             | Tier 1: \$9,950<br>Tier 2: TBD       | )         |              |                          |                        | * List pricing is subject to change and does not include shipping                                             |

Specification Drawing