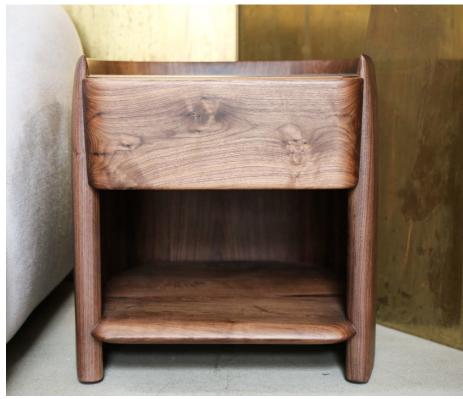

## STAHL+BAND

stahlandband.com info@stahlandband.com 424.228.4134

Paneel Sidetable shown in Walnut

## PANEEL SIDETABLE

| Standard Dimensions     | Overall: 24"W x 23.5"D x 23"H        |           |              |                          |                        |                                                                                                               |
|-------------------------|--------------------------------------|-----------|--------------|--------------------------|------------------------|---------------------------------------------------------------------------------------------------------------|
| Available Wood Finishes |                                      |           |              |                          |                        | *Additional S+B Wood Finishes available upon request.  **Refer to S+B Material Guide for additional Finishes. |
|                         | T1 T1<br>White Oak Walnut<br>(shown) | T1<br>Ash | T1<br>Cherry | T2<br>Charred<br>Red Oak | T2<br>Fumed<br>Red Oak |                                                                                                               |
| List Price*             | Tier 1: \$9,950<br>Tier 2: TBD       | )         |              |                          |                        | * List pricing is subject to change and does not include shipping                                             |