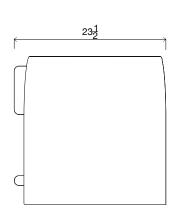

## PANEEL SIDETABLE

| Standard Dimensions     | Overall: 24"W x 23.5"D x 23"H        |           |              |                          |                        |                                                                                                               |
|-------------------------|--------------------------------------|-----------|--------------|--------------------------|------------------------|---------------------------------------------------------------------------------------------------------------|
| Available Wood Finishes |                                      |           |              |                          |                        | *Additional S+B Wood Finishes available upon request.  **Refer to S+B Material Guide for additional Finishes. |
|                         | T1 T1<br>White Oak Walnut<br>(shown) | T1<br>Ash | T1<br>Cherry | T2<br>Charred<br>Red Oak | T2<br>Fumed<br>Red Oak |                                                                                                               |
| List Price*             | Tier 1: \$9,950<br>Tier 2: TBD       | )         |              |                          |                        | * List pricing is subject to change and does not include shipping                                             |

Specification Drawing