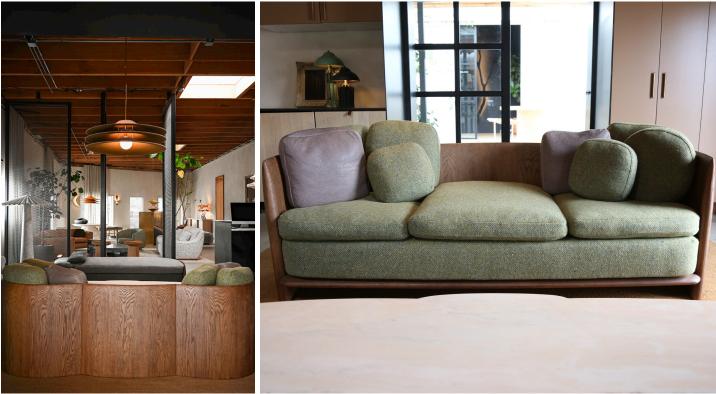

## **STAHL**+BAND

stahlandband.com info@stahlandband.com 424.228.4134

Paneel Sofa shown in Fumed Oak with Pierre Frey- "Finn" F3640007 Sea Green (\$258/yd).

## PANEEL SOFA

| Standard Dimensions                               | Overall: 84"L x 32 1/4" D x 27" H<br>Seat Height: 18 " |                                                                                                                  |
|---------------------------------------------------|--------------------------------------------------------|------------------------------------------------------------------------------------------------------------------|
| СОМ                                               | 10 Yards                                               | * Minimum 54" plain goods, non-repeating pattern.                                                                |
| Available Wood Finishes                           |                                                        | * Additional S+B Wood Finishes available upon request.<br>** Refer to S+B Material Guide for additional Finishes |
|                                                   |                                                        | T2<br>Funed<br>ed Oak<br>(shown)                                                                                 |
| List Price * Tier 1: \$28,500<br>Tier 2: \$29,800 | As Shown: 32,800                                       | * List pricing is subject to change and does not include shipping                                                |
| Specification Drawing:                            | 84                                                     |                                                                                                                  |
|                                                   |                                                        |                                                                                                                  |