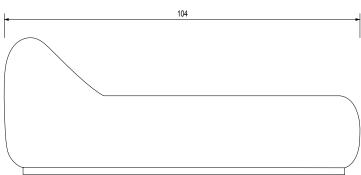

## **POUF BED**

| Standard Dimensions        | Full: 98" L x 71" W x 26" H   |                                                                    |
|----------------------------|-------------------------------|--------------------------------------------------------------------|
|                            | Queen: 104" L x 77" W x 26" H |                                                                    |
|                            | King: 104" L x 93" W x 26" H  |                                                                    |
| COM                        | 10 yds (Full)                 | *Minimum 54" plain goods, non-repeating pattern.                   |
|                            | 12 yds (Queen)                |                                                                    |
|                            | 14.5 yds (King)               |                                                                    |
| List Price* Full: \$19,500 | As Shown: \$23,970            | * List pricing is subject to change and does not include shipping. |
| Queen: \$19,950 (Shown)    |                               |                                                                    |
| King: \$21,900             |                               |                                                                    |

Specification Drawing: (Queen)