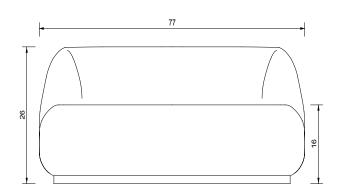

## **POUF BED**

| Standard Dimensions        | Full: 98" L x 71" W x 26" H   |                                                                    |
|----------------------------|-------------------------------|--------------------------------------------------------------------|
|                            | Queen: 104" L x 77" W x 26" H |                                                                    |
|                            | King: 104" L x 93" W x 26" H  |                                                                    |
| COM                        | 10 yds (Full)                 | *Minimum 54" plain goods, non-repeating pattern.                   |
|                            | 12 yds (Queen)                |                                                                    |
|                            | 14.5 yds (King)               |                                                                    |
| List Price* Full: \$19,500 | As Shown: \$23,970            | * List pricing is subject to change and does not include shipping. |
| Queen: \$19,950 (Shown)    |                               |                                                                    |
| King: \$21,900             |                               |                                                                    |

Specification Drawing: (Queen)