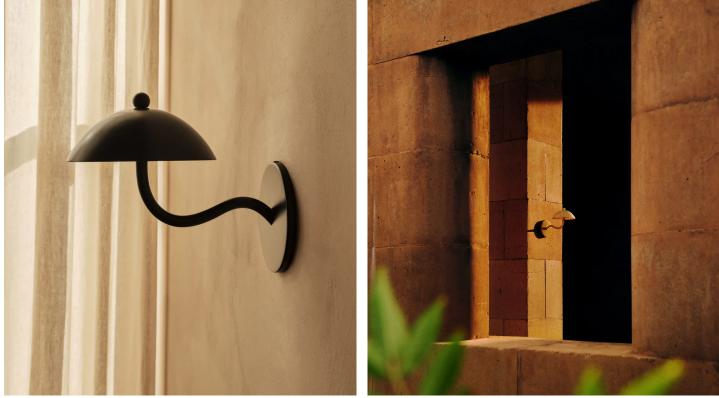

**STAHL**+BAND stahlandband.com info@stahlandband.com 424.228.4134

Ripple Sconce in Black (Left) & in Bone (Right).

## **RIPPLE SCONCE**

| Standard Dimensions | 7 1/2 in. H x 9 1/8 in. D                                                                       |
|---------------------|-------------------------------------------------------------------------------------------------|
|                     | Weight :1.5 lb                                                                                  |
| Materials           | Steel.                                                                                          |
| Details             | Bulbs Included: Integrated LED: 650 lm / 1800 K - 3000 K / 9.5W / 80 CRI - 90 CRI / warm on dim |
|                     | Dimmer: TRIAC, 0 -10V                                                                           |
|                     | Certification : UL Listed, Wet Rated.                                                           |
| Available Finishes  |                                                                                                 |
|                     | Pool Earth Black Turmeric Bone                                                                  |
| Lint Duine *        | Drive Uthen Domiset                                                                             |