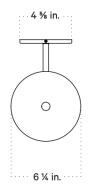

## **Specification Drawing**

| Care Instructions | Never use scouring pads or abrasive cleaning solutions. If it comes in a bottle, its bad for your fixture. Instead, we recommend using soft microfiber cloths, which are gentler on our products and the planet. |
|-------------------|------------------------------------------------------------------------------------------------------------------------------------------------------------------------------------------------------------------|
| N                 | 1. The LFD lifetime is 50,000 hours                                                                                                                                                                              |

## **RIPPLE SCONCE**

| Standard Dimensions | 7 1/2 in. H x 9 1/8 in. D                                                                       |
|---------------------|-------------------------------------------------------------------------------------------------|
|                     | Weight :1.5 lb                                                                                  |
| Materials           | Steel.                                                                                          |
| Details             | Bulbs Included: Integrated LED: 650 lm / 1800 K - 3000 K / 9.5W / 80 CRI - 90 CRI / warm on dim |
|                     | Dimmer: TRIAC, 0 -10V                                                                           |
|                     | Certification : UL Listed, Wet Rated.                                                           |
| Available Finishes  |                                                                                                 |
|                     | Pool Earth Black Turmeric Bone                                                                  |
| Lint Duine *        | Drive Uthen Domiset                                                                             |