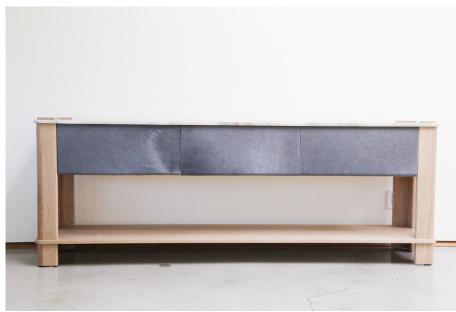

## STAHL+BAND

stahlandband.com info@stahlandband.com 424.228.4134

Rollen Conosole shown in White Oak - Dead Flat finish, with an Onyx Top and Grey Hide Pony (Jerry Pair) Mr. Hide (7008/05) on drawers inside and outside.

## **ROLLEN CONSOLE**

| Standard Dimensions     | 90" L x 18" D x 32" H |                                                                                                                 |
|-------------------------|-----------------------|-----------------------------------------------------------------------------------------------------------------|
| COM                     | l Yard                | * Minimum 54" plain goods, non-repeating pattern                                                                |
| Available Wood Finishes | White Oak             | * Additional S+B Wood Finishes available upon request.  ** Refer to S+B Material Guide for additional Finishes. |
| List Price*             | As shown: \$16,800    | * List pricing is subject to change and does not include shipping                                               |