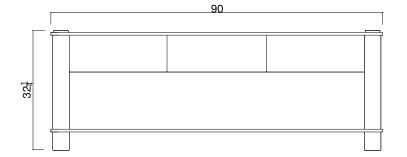

## **ROLLEN CONSOLE**

| Standard Dimensions     | 90" L x 18" D x 32" H |                                                                                                                 |
|-------------------------|-----------------------|-----------------------------------------------------------------------------------------------------------------|
| COM                     | l Yard                | * Minimum 54" plain goods, non-repeating pattern                                                                |
| Available Wood Finishes | White Oak             | * Additional S+B Wood Finishes available upon request.  ** Refer to S+B Material Guide for additional Finishes. |
| List Price*             | As shown: \$16,800    | * List pricing is subject to change and does not include shipping                                               |

Specification Drawing: