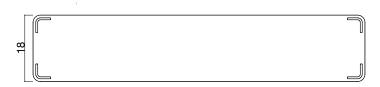

## **ROLLEN CONSOLE**

| Standard Dimensions     | 90" L x 18" D x 32" H |                                                                                                                 |
|-------------------------|-----------------------|-----------------------------------------------------------------------------------------------------------------|
| COM                     | l Yard                | * Minimum 54" plain goods, non-repeating pattern                                                                |
| Available Wood Finishes | White Oak             | * Additional S+B Wood Finishes available upon request.  ** Refer to S+B Material Guide for additional Finishes. |
| List Price*             | As shown: \$16,800    | * List pricing is subject to change and does not include shipping                                               |

Specification Drawing: