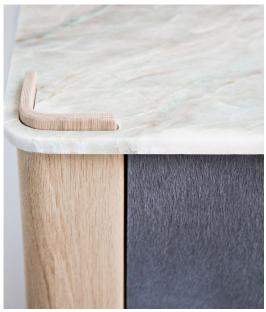

## STAHL+BAND

stahlandband.com info@stahlandband.com 424.228.4134

Rollen Conosole shown in White Oak - Dead Flat finish, with an Onyx Top and Grey Hide Pony (Jerry Pair) Mr. Hide (7008/05) on drawers inside and outside.