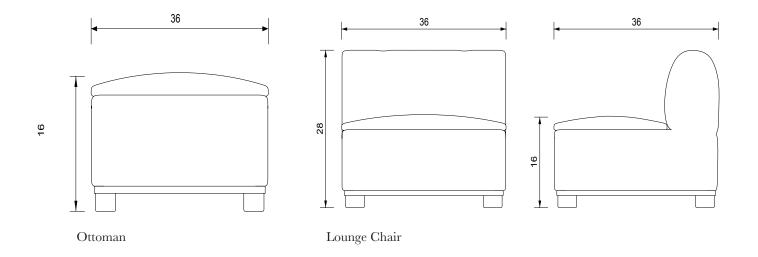

## **ROLLEN SECTIONAL**

| Standard Dimensions Ottoman      | 36" W x 36" D x 16" H                                        |                                                                                                                |
|----------------------------------|--------------------------------------------------------------|----------------------------------------------------------------------------------------------------------------|
| Standard Dimensions Lounge Chair | 36" W x 36" D x 28" H - Seat Height: 16"                     |                                                                                                                |
| Standard Dimensions Corner Chair | 36" W x 36" D x 28" H - Seat Height: 16"                     |                                                                                                                |
| Available Wood Finishes          | T1 T1 T1 T2  Ash White Walnut Wirebrushed Oak Cherry (Shown) | * Additional S+B Wood Finishes available upon request. ** Refer to S+B Material Cuide for additional Finishes. |
| Price as Shown*                  | \$59,915                                                     | * List pricing is subject to change and does not include shipping.                                             |

## STAHL+BAND

stahlandband.com info@stahlandband.com 424.228.4134

Specification Drawings:

Corner Chair