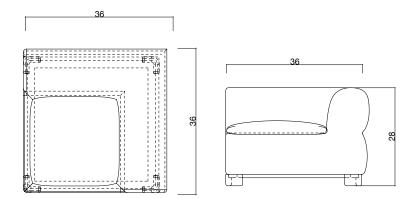

## **ROLLEN SECTIONAL**

| Standard Dimensions Ottoman      | 36" W x 36" D x 16" H                                        |                                                                                                                |
|----------------------------------|--------------------------------------------------------------|----------------------------------------------------------------------------------------------------------------|
| Standard Dimensions Lounge Chair | 36" W x 36" D x 28" H - Seat Height: 16"                     |                                                                                                                |
| Standard Dimensions Corner Chair | 36" W x 36" D x 28" H - Seat Height: 16"                     |                                                                                                                |
| Available Wood Finishes          | T1 T1 T1 T2  Ash White Walnut Wirebrushed Oak Cherry (Shown) | * Additional S+B Wood Finishes available upon request. ** Refer to S+B Material Cuide for additional Finishes. |
| Price as Shown*                  | \$59,915                                                     | * List pricing is subject to change and does not include shipping.                                             |

## STAHL+BAND

stahlandband.com info@stahlandband.com 424.228.4134

Specification Drawings:

Corner Chair