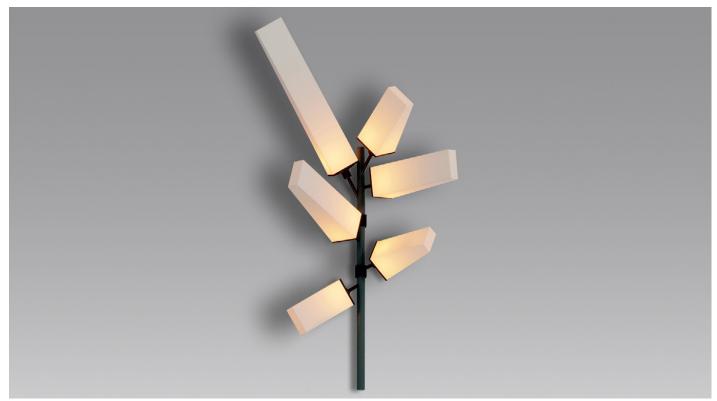

## STAHL+BAND

stahlandband.com info@stahlandband.com 424.228.4134

Shard Wall Light by Nader Gammas.

## SHARD WALL LIGHT

| Standard Dimensions | 14" W x 14" D x 47 1/4" H                                                          |                                                                    |
|---------------------|------------------------------------------------------------------------------------|--------------------------------------------------------------------|
| Materials           | Brass, Steel, Opal Fiberglass Shades                                               |                                                                    |
| Details             | 120V (6) E12 Base 5W G16 Bulbs<br>240V (6) E14 Base 5W G16 Bulbs<br>Phase Dimmable |                                                                    |
| Available Finishes  |                                                                                    |                                                                    |
|                     | Brushed Aged Brass Blackened Bronzed<br>Brass Brass Brass                          |                                                                    |
| List price *        | Starting at \$18,950                                                               | * List pricing is subject to change and does not include shipping. |