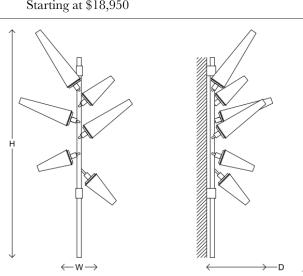

## SHARD WALL LIGHT

| Standard Dimensions | 14" W x 14" D x 47 1/4" H                                                          |                                                                    |
|---------------------|------------------------------------------------------------------------------------|--------------------------------------------------------------------|
| Materials           | Brass, Steel, Opal Fiberglass Shades                                               |                                                                    |
| Details             | 120V (6) E12 Base 5W G16 Bulbs<br>240V (6) E14 Base 5W G16 Bulbs<br>Phase Dimmable |                                                                    |
| Available Finishes  |                                                                                    |                                                                    |
|                     | Brushed Aged Brass Blackened Bronzed<br>Brass Brass Brass                          |                                                                    |
| List price *        | Starting at \$18,950                                                               | * List pricing is subject to change and does not include shipping. |

Specification Drawing