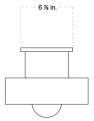

## SIMON SURFACE MOUNT

| Standard Dimensions         | Small: 11 in. Dia x 9 1/4 in. D                           |
|-----------------------------|-----------------------------------------------------------|
|                             | Large: 14 in. Dia x 10 7/8 in. D                          |
|                             | Weight: Small: 22 lb                                      |
|                             | Large: 30 lb                                              |
| Materials                   | Ceramic, Glass, Brass                                     |
| Details                     | Bulbs Included:                                           |
|                             | Small: 1x G9 / 110 V / 4.5 W / 450 lm / 2700 K / dimmable |
|                             | Large: 1x G9 / 110 V / 6 W / 600 lm / 2700 K / dimmable   |
|                             | Max Wattage: 10W                                          |
|                             | Certification: UL Listed, Damp Rated.                     |
| Available Shade Finishes    |                                                           |
|                             | Anthracite Stone Chestnut Ivy Lapis Terrasig              |
| Available Hardware Finishes |                                                           |
|                             | Brass Patina Blackened<br>Brass Brass                     |

## STAHL+BAND

stahlandband.com info@stahlandband.com 424.228.4134

Specification Drawing

Small Large

Care Instructions

Never use scouring pads or abrasive cleaning solutions. If it comes in a bottle, its bad for your fixture. Instead, we recommend using soft microfiber cloths, which are gentler on our products and the planet. For Metal: Wipe with a damp or dry microfiber cloth. Please note that our brass is unlaquered, and will darken naturally over time. For Glass: Wipe clear or colored glass with a damp microfiber cloth. For sandblasted or etched glass, use a dry microfiber cloth. Removable glass shades can be washed carefully in a sink using warm or hot water. For Ceramic: Wipe with a damp microfiber cloth. Do not submerge in water.