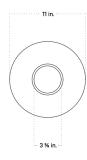

## SIMON SURFACE MOUNT

| Standard Dimensions         | Small: 11 in. Dia x 9 1/4 in. D                           |
|-----------------------------|-----------------------------------------------------------|
|                             | Large: 14 in. Dia x 10 7/8 in. D                          |
|                             | Weight: Small: 22 lb                                      |
|                             | Large: 30 lb                                              |
| Materials                   | Ceramic, Glass, Brass                                     |
| Details                     | Bulbs Included:                                           |
|                             | Small: 1x G9 / 110 V / 4.5 W / 450 lm / 2700 K / dimmable |
|                             | Large: 1x G9 / 110 V / 6 W / 600 lm / 2700 K / dimmable   |
|                             | Max Wattage: 10W                                          |
|                             | Certification: UL Listed, Damp Rated.                     |
| Available Shade Finishes    |                                                           |
|                             | Anthracite Stone Chestnut Ivy Lapis Terrasig              |
| Available Hardware Finishes |                                                           |
|                             | Brass Patina Blackened<br>Brass Brass                     |

## STAHL+BAND

stahlandband.com info@stahlandband.com 424.228.4134

Specification Drawing

Small Large

Care Instructions

Never use scouring pads or abrasive cleaning solutions. If it comes in a bottle, its bad for your fixture. Instead, we recommend using soft microfiber cloths, which are gentler on our products and the planet. For Metal: Wipe with a damp or dry microfiber cloth. Please note that our brass is unlaquered, and will darken naturally over time. For Glass: Wipe clear or colored glass with a damp microfiber cloth. For sandblasted or etched glass, use a dry microfiber cloth. Removable glass shades can be washed carefully in a sink using warm or hot water. For Ceramic: Wipe with a damp microfiber cloth. Do not submerge in water.