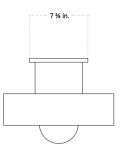

## SIMON SURFACE MOUNT

| Standard Dimensions         | Small: 11 in. Dia x 9 1/4 in. D                           |
|-----------------------------|-----------------------------------------------------------|
|                             | Large: 14 in. Dia x 10 7/8 in. D                          |
|                             | Weight: Small: 22 lb                                      |
|                             | Large: 30 lb                                              |
| Materials                   | Ceramic, Glass, Brass                                     |
| Details                     | Bulbs Included:                                           |
|                             | Small: 1x G9 / 110 V / 4.5 W / 450 lm / 2700 K / dimmable |
|                             | Large: 1x G9 / 110 V / 6 W / 600 lm / 2700 K / dimmable   |
|                             | Max Wattage: 10W                                          |
|                             | Certification: UL Listed, Damp Rated.                     |
| Available Shade Finishes    |                                                           |
|                             | Anthracite Stone Chestnut Ivy Lapis Terrasig              |
| Available Hardware Finishes |                                                           |
|                             | Brass Patina Blackened<br>Brass Brass                     |

## STAHL+BAND

stahlandband.com info@stahlandband.com 424.228.4134

Specification Drawing

Small Large

Care Instructions

Never use scouring pads or abrasive cleaning solutions. If it comes in a bottle, its bad for your fixture. Instead, we recommend using soft microfiber cloths, which are gentler on our products and the planet. For Metal: Wipe with a damp or dry microfiber cloth. Please note that our brass is unlaquered, and will darken naturally over time. For Glass: Wipe clear or colored glass with a damp microfiber cloth. For sandblasted or etched glass, use a dry microfiber cloth. Removable glass shades can be washed carefully in a sink using warm or hot water. For Ceramic: Wipe with a damp microfiber cloth. Do not submerge in water.