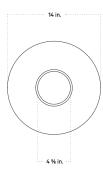

## SIMON SURFACE MOUNT

| Standard Dimensions         | Small: 11 in. Dia x 9 1/4 in. D                           |
|-----------------------------|-----------------------------------------------------------|
|                             | Large: 14 in. Dia x 10 7/8 in. D                          |
|                             | Weight: Small: 22 lb                                      |
|                             | Large: 30 lb                                              |
| Materials                   | Ceramic, Glass, Brass                                     |
| Details                     | Bulbs Included:                                           |
|                             | Small: 1x G9 / 110 V / 4.5 W / 450 lm / 2700 K / dimmable |
|                             | Large: 1x G9 / 110 V / 6 W / 600 lm / 2700 K / dimmable   |
|                             | Max Wattage: 10W                                          |
|                             | Certification: UL Listed, Damp Rated.                     |
| Available Shade Finishes    |                                                           |
|                             | Anthracite Stone Chestnut Ivy Lapis Terrasig              |
| Available Hardware Finishes |                                                           |
|                             | Brass Patina Blackened<br>Brass Brass                     |

## STAHL+BAND

stahlandband.com info@stahlandband.com 424.228.4134

Specification Drawing

Small Large

Care Instructions

Never use scouring pads or abrasive cleaning solutions. If it comes in a bottle, its bad for your fixture. Instead, we recommend using soft microfiber cloths, which are gentler on our products and the planet. For Metal: Wipe with a damp or dry microfiber cloth. Please note that our brass is unlaquered, and will darken naturally over time. For Glass: Wipe clear or colored glass with a damp microfiber cloth. For sandblasted or etched glass, use a dry microfiber cloth. Removable glass shades can be washed carefully in a sink using warm or hot water. For Ceramic: Wipe with a damp microfiber cloth. Do not submerge in water.