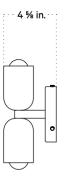

## **UP DOWN SCONCE GLASS**

| Standard Dimensions         | 4 % in. W x 4 % in. D x 9 % in. H                                                       |  |
|-----------------------------|-----------------------------------------------------------------------------------------|--|
|                             | Weight: 2 lb                                                                            |  |
| Materials                   | Brass, Glass, Steel.                                                                    |  |
| Details                     | Bulbs Included: 2x E12 / 120 V / 4.0 W / 220 lm / 2200 K - 3000 K / warm on dim         |  |
|                             | Max Wattage: 20W                                                                        |  |
|                             | Certification: UL Listed, Damp Rated                                                    |  |
|                             | Wiring: 1) Hardwire, 2) Hardwire, left dimmer switch, 3) Hardwire, right dimmer switch. |  |
| Available Hardware Finishes |                                                                                         |  |
|                             | Black Bone Oxide Red Reed Green Peach Brass Patina Blackened Pewter<br>Brass Brass      |  |

## STAHL+BAND

stahlandband.com info@stahlandband.com 424.228.4134

Specification Drawing

Care Instructions

Never use scouring pads or abrasive cleaning solutions. If it comes in a bottle, its bad for your fixture. Instead, we recommend using soft microfiber cloths, which are gentler on our products and the planet. For Metal: Wipe with a damp or dry microfiber cloth. Please note that our brass is unlaquered, and will darken naturally over time. For Glass: Wipe clear or colored glass with a damp microfiber cloth. For sandblasted or etched glass, use a dry microfiber cloth. Removable glass shades can be washed carefully in a sink using warm or hot water. For Ceramic: Wipe with a damp microfiber cloth. Do not submerge in water.