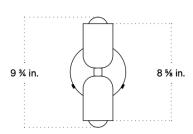

## **UP DOWN SCONCE GLASS**

| Standard Dimensions         | 4 % in. W x 4 % in. D x 9 % in. H                                                       |  |
|-----------------------------|-----------------------------------------------------------------------------------------|--|
|                             | Weight: 2 lb                                                                            |  |
| Materials                   | Brass, Glass, Steel.                                                                    |  |
| Details                     | Bulbs Included: 2x E12 / 120 V / 4.0 W / 220 lm / 2200 K - 3000 K / warm on dim         |  |
|                             | Max Wattage: 20W                                                                        |  |
|                             | Certification: UL Listed, Damp Rated                                                    |  |
|                             | Wiring: 1) Hardwire, 2) Hardwire, left dimmer switch, 3) Hardwire, right dimmer switch. |  |
| Available Hardware Finishes |                                                                                         |  |
|                             | Black Bone Oxide Red Reed Green Peach Brass Patina Blackened Pewter<br>Brass Brass      |  |

## STAHL+BAND

stahlandband.com info@stahlandband.com 424.228.4134

Specification Drawing

Care Instructions

Never use scouring pads or abrasive cleaning solutions. If it comes in a bottle, its bad for your fixture. Instead, we recommend using soft microfiber cloths, which are gentler on our products and the planet. For Metal: Wipe with a damp or dry microfiber cloth. Please note that our brass is unlaquered, and will darken naturally over time. For Glass: Wipe clear or colored glass with a damp microfiber cloth. For sandblasted or etched glass, use a dry microfiber cloth. Removable glass shades can be washed carefully in a sink using warm or hot water. For Ceramic: Wipe with a damp microfiber cloth. Do not submerge in water.