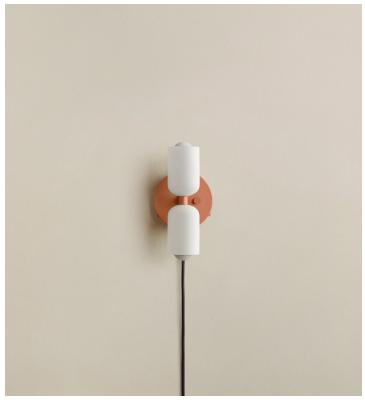

## STAHL+BAND

stahlandband.com info@stahlandband.com 424.228.4134

Up Down Sconce Glass in Peach (Left) & Brass (Right)

## **UP DOWN SCONCE GLASS**

| Standard Dimensions         | 4 % in. W x 4 % in. D x 9 % in. H                                                       |  |
|-----------------------------|-----------------------------------------------------------------------------------------|--|
|                             | Weight: 2 lb                                                                            |  |
| Materials                   | Brass, Glass, Steel.                                                                    |  |
| Details                     | Bulbs Included: 2x E12 / 120 V / 4.0 W / 220 lm / 2200 K - 3000 K / warm on dim         |  |
|                             | Max Wattage: 20W                                                                        |  |
|                             | Certification: UL Listed, Damp Rated                                                    |  |
|                             | Wiring: 1) Hardwire, 2) Hardwire, left dimmer switch, 3) Hardwire, right dimmer switch. |  |
| Available Hardware Finishes |                                                                                         |  |
|                             | Black Bone Oxide Red Reed Green Peach Brass Patina Blackened Pewter<br>Brass Brass      |  |