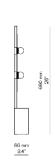

lm                  |                                                                   |
|                     | Dimmable : Yes                                                              |                                                                   |
| Available Finishes  |                                                                             |                                                                   |
|                     | Bronzed Brushed Brass Aged Brass<br>Brass                                   |                                                                   |
| List Price *        | \$5,225                                                                     | * List pricing is subject to change and does not include shipping |

## Specification Drawing