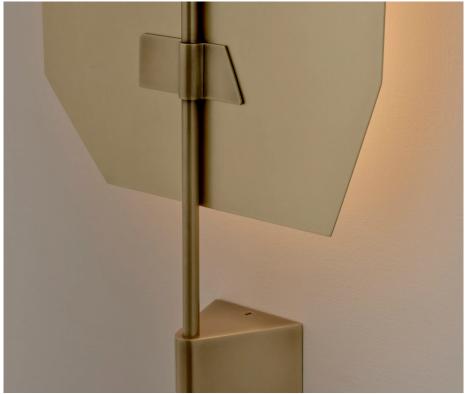

## STAHL+BAND

stahlandband.com info@stahlandband.com 424.228.4134

Wall Index in Brass.

## WALL INDEX

| Standard Dimensions | 12.6" W x 26"H x 3.5"D  Weight: 11 lbs (Brass), 3.3 lbs (Brass & Akuminium) |                                                                   |
|---------------------|-----------------------------------------------------------------------------|-------------------------------------------------------------------|
|                     |                                                                             |                                                                   |
| Materials           | Brass, Diffuser - Brass or Fibreglass                                       |                                                                   |
| Finish              | Brushed, Aged or Bronzed                                                    |                                                                   |
| Details             | Bulbs Included: 2 x 12V LED PCB   Specs: 2700K, 3W, 350 lm                  |                                                                   |
|                     | Dimmable : Yes                                                              |                                                                   |
| Available Finishes  |                                                                             |                                                                   |
|                     | Bronzed Brushed Brass Aged Brass<br>Brass                                   |                                                                   |
| List Price *        | \$5,225                                                                     | * List pricing is subject to change and does not include shipping |