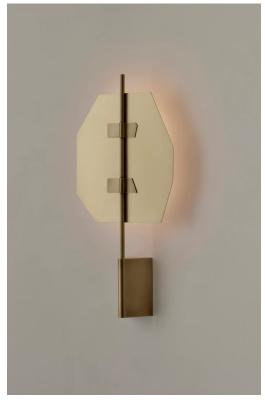

## STAHL+BAND

stahlandband.com info@stahlandband.com 424.228.4134

Wall Index in Brass.

## WALL INDEX

| Standard Dimensions | 12.6" W x 26"H x 3.5"D  Weight: 11 lbs (Brass), 3.3 lbs (Brass & Akuminium) |                                                                   |
|---------------------|-----------------------------------------------------------------------------|-------------------------------------------------------------------|
|                     |                                                                             |                                                                   |
| Materials           | Brass, Diffuser - Brass or Fibreglass                                       |                                                                   |
| Finish              | Brushed, Aged or Bronzed                                                    |                                                                   |
| Details             | Bulbs Included: 2 x 12V LED PCB   Specs: 2700K, 3W, 350 lm                  |                                                                   |
|                     | Dimmable : Yes                                                              |                                                                   |
| Available Finishes  |                                                                             |                                                                   |
|                     | Bronzed Brushed Brass Aged Brass<br>Brass                                   |                                                                   |
| List Price *        | \$5,225                                                                     | * List pricing is subject to change and does not include shipping |