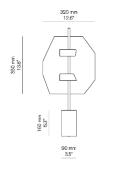

50 lm                  |                                                                   |
|                     | Dimmable : Yes                                                              |                                                                   |
| Available Finishes  |                                                                             |                                                                   |
|                     | Bronzed Brushed Brass Aged Brass<br>Brass                                   |                                                                   |
| List Price *        | \$5,225                                                                     | * List pricing is subject to change and does not include shipping |

## Specification Drawing