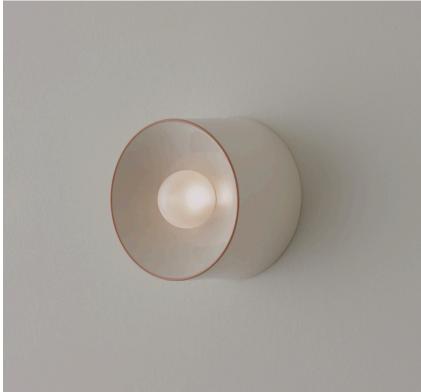

## STAHL+BAND

stahlandband.com info@stahlandband.com 424.228.4134

Ceramic Anton Mini with Charcoal Pinstripe (Left) & Tan Pinstripe (Right)

# ANTON CERAMIC PINSTRIPE

| Standard Dimensions       | Body : 7"Ø x 4"D                                                 |
|---------------------------|------------------------------------------------------------------|
|                           | Weight: 3.3 lb                                                   |
| Mini Dimensions           | Body : 5.1"Ø x 3.2"D                                             |
|                           | Weight: 2.2 lb                                                   |
| Micro Dimensions          | Body : 3.1" Ø x 2.6" D                                           |
|                           | Weight: 1.5 lb                                                   |
| Materials                 | Ceramic                                                          |
| Details                   | Bulbs Included: 110V - 240V G9 LED or 12V G4 LED                 |
|                           | Dimmable : Yes                                                   |
|                           | UL Listed: UL compatible (certification available upon request.) |
|                           | Driver included: 110V - 240V (required for G4 12V only)          |
| Available Stripe Finishes | Golden Tan Burgundy Bush Charcoal                                |