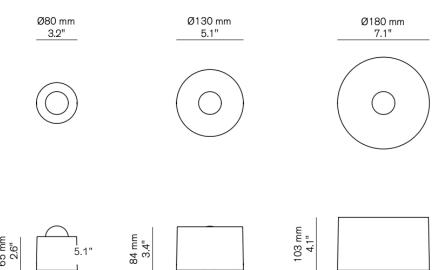

# ANTON CERAMIC PINSTRIPE

| Standard Dimensions       | Body : 7"Ø x 4"D                                                 |
|---------------------------|------------------------------------------------------------------|
|                           | Weight: 3.3 lb                                                   |
| Mini Dimensions           | Body : 5.1"Ø x 3.2"D                                             |
|                           | Weight: 2.2 lb                                                   |
| Micro Dimensions          | Body : 3.1" Ø x 2.6" D                                           |
|                           | Weight: 1.5 lb                                                   |
| Materials                 | Ceramic                                                          |
| Details                   | Bulbs Included: 110V - 240V G9 LED or 12V G4 LED                 |
|                           | Dimmable : Yes                                                   |
|                           | UL Listed: UL compatible (certification available upon request.) |
|                           | Driver included: 110V - 240V (required for G4 12V only)          |
| Available Stripe Finishes | Golden Tan Burgundy Bush Charcoal                                |

### STAHL+BAND

stahlandband.com info@stahlandband.com 424.228.4134

List Price \*

Standard: Starting at \$1,625

Mini: Starting at \$1,345

Micro: \$925

Specification Drawing