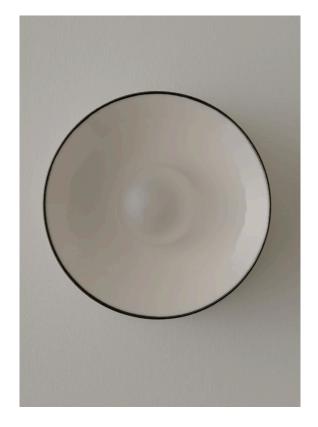

## STAHL+BAND

stahlandband.com info@stahlandband.com 424.228.4134

Ceramic Anton Mini with Charcoal Pinstripe (Left) & Tan Pinstripe (Right)

# ANTON CERAMIC PINSTRIPE

| Standard Dimensions       | Body : 7"Ø x 4"D                                                 |
|---------------------------|------------------------------------------------------------------|
|                           | Weight: 3.3 lb                                                   |
| Mini Dimensions           | Body : 5.1"Ø x 3.2"D                                             |
|                           | Weight: 2.2 lb                                                   |
| Micro Dimensions          | Body : 3.1" Ø x 2.6" D                                           |
|                           | Weight: 1.5 lb                                                   |
| Materials                 | Ceramic                                                          |
| Details                   | Bulbs Included: 110V - 240V G9 LED or 12V G4 LED                 |
|                           | Dimmable : Yes                                                   |
|                           | UL Listed: UL compatible (certification available upon request.) |
|                           | Driver included: 110V - 240V (required for G4 12V only)          |
| Available Stripe Finishes | Golden Tan Burgundy Bush Charcoal                                |