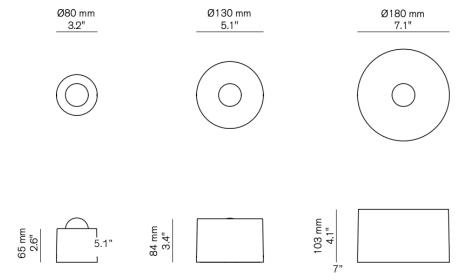

# ANTON CERAMIC PINSTRIPE

| Standard Dimensions       | Body : 7"Ø x 4"D                                                 |
|---------------------------|------------------------------------------------------------------|
|                           | Weight: 3.3 lb                                                   |
| Mini Dimensions           | Body : 5.1"Ø x 3.2"D                                             |
|                           | Weight: 2.2 lb                                                   |
| Micro Dimensions          | Body : 3.1" Ø x 2.6" D                                           |
|                           | Weight: 1.5 lb                                                   |
| Materials                 | Ceramic                                                          |
| Details                   | Bulbs Included: 110V - 240V G9 LED or 12V G4 LED                 |
|                           | Dimmable : Yes                                                   |
|                           | UL Listed: UL compatible (certification available upon request.) |
|                           | Driver included: 110V - 240V (required for G4 12V only)          |
| Available Stripe Finishes | Golden Tan Burgundy Bush Charcoal                                |

Specification Drawing