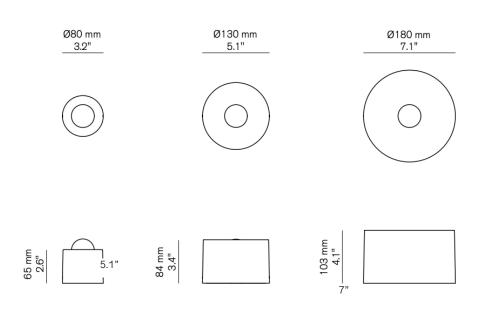

# ANTON CERAMIC PINSTRIPE

| Body : 7"Ø x 4"D                                                  |                                                                                                                                                                                                                                               |
|-------------------------------------------------------------------|-----------------------------------------------------------------------------------------------------------------------------------------------------------------------------------------------------------------------------------------------|
| Weight : 3.3 lb                                                   |                                                                                                                                                                                                                                               |
| Body : 5.1"Ø x 3.2"D                                              |                                                                                                                                                                                                                                               |
| Weight : 2.2 lb                                                   |                                                                                                                                                                                                                                               |
| Body : 3.1" Ø x 2.6" D                                            |                                                                                                                                                                                                                                               |
| Weight : 1.5 lb                                                   |                                                                                                                                                                                                                                               |
| Ceramic                                                           |                                                                                                                                                                                                                                               |
| Bulbs Included: 110V - 240V G9 LED or 12V G4 LED                  |                                                                                                                                                                                                                                               |
| Dimmable : Yes                                                    |                                                                                                                                                                                                                                               |
| UL Listed : UL compatible (certification available upon request.) |                                                                                                                                                                                                                                               |
| Driver included: 110V - 240V (required for G4 12V only)           |                                                                                                                                                                                                                                               |
|                                                                   | Weight : 3.3 lbBody : $5.1"Ø \ge 3.2"D$ Weight : $2.2$ lbBody : $3.1"Ø \ge 2.6"D$ Weight : $1.5$ lbCeramicBulbs Included: $110V - 240V$ G9 LED or $12V$ G4 LEDDimmable : YesUL Listed : UL compatible (certification available upon request.) |

# Specification Drawing