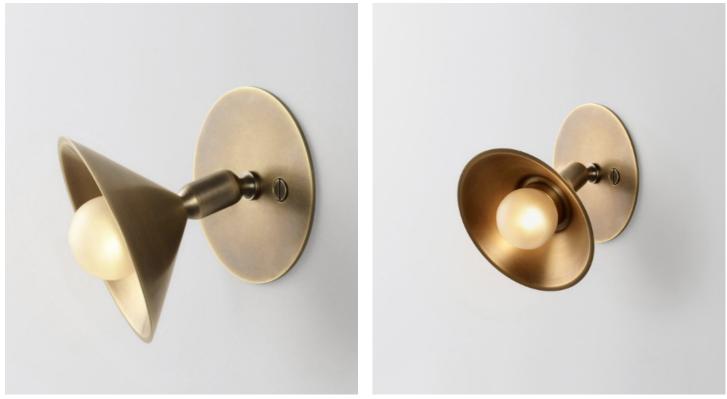

stahlandband.com info@stahlandband.com 424.228.4134

Baby Wall Swing shown in Aged Brass finish.

# **BABY WALL SWING**

| Body : 4.1" Ø x 3.9" D                                            |
|-------------------------------------------------------------------|
| Canopy : 3.7" Ø                                                   |
| Weight : 1.1lb (Approx.)                                          |
| Brass                                                             |
| Bulbs Included: 12V G4 LED (1)                                    |
| Dimmable : Yes                                                    |
| UL Listed : UL compatible - Certification available upon request. |
| Driver included: 12V driver required (110V - 240V)                |
| Customizable : Contact for inquiries.                             |
| Polished Aged Brushed Bronzed Black                               |
| (Color coated and metal plated also available upon request.)      |
|                                                                   |