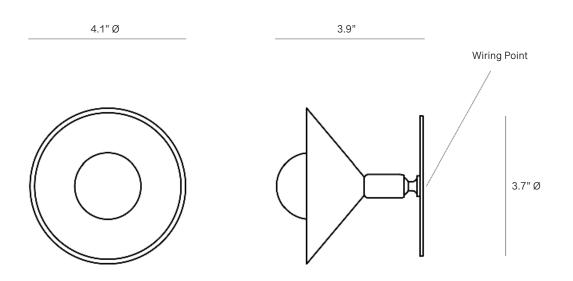

# **BABY WALL SWING**

| Body : 4.1" Ø x 3.9" D                                            |
|-------------------------------------------------------------------|
| Canopy : 3.7" Ø                                                   |
| Weight : 1.1lb (Approx.)                                          |
| Brass                                                             |
| Bulbs Included: 12V G4 LED (1)                                    |
| Dimmable : Yes                                                    |
| UL Listed : UL compatible - Certification available upon request. |
| Driver included: 12V driver required (110V - 240V)                |
| Customizable : Contact for inquiries.                             |
| Polished Aged Brushed Bronzed Black                               |
| (Color coated and metal plated also available upon request.)      |
|                                                                   |

### Specification Drawing

Care Instructions