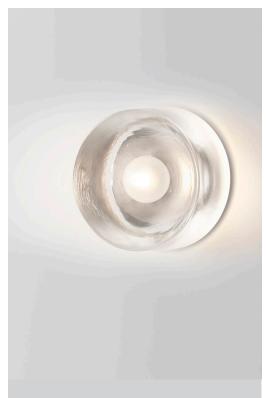

## STAHL+BAND

stahlandband.com info@stahlandband.com 424.228.4134

Cast Glass Anton Mini.

# **CAST GLASS ANTON MINI**

| Standard Dimensions | Body: 5.1"Ø x 3.4"D                                              |                                                                  |
|---------------------|------------------------------------------------------------------|------------------------------------------------------------------|
|                     | Weight: 4.4 lb                                                   |                                                                  |
| Materials           | Cast Glass                                                       |                                                                  |
| Details             | Bulbs Included: 110V - 240V G9 LED or 12V G4 LED                 |                                                                  |
|                     | Dimmable : Yes                                                   |                                                                  |
|                     | UL Listed: UL compatible (certification available upon request.) |                                                                  |
|                     | Driver included: 110V - 240V (required for G4 12V only)          |                                                                  |
|                     | Customizable: Contact for inquiries.                             |                                                                  |
| List Price *        | \$1,500                                                          | *List pricing is subject to change and does not include shipping |