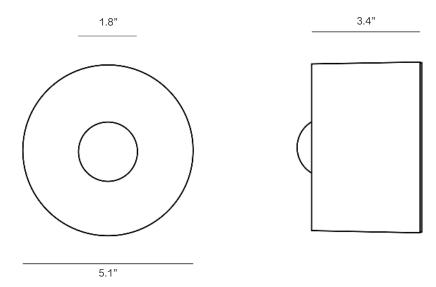

# **CAST GLASS ANTON MINI**

| Standard Dimensions | Body: 5.1"Ø x 3.4"D                                              |                                                                  |
|---------------------|------------------------------------------------------------------|------------------------------------------------------------------|
|                     | Weight: 4.4 lb                                                   |                                                                  |
| Materials           | Cast Glass                                                       |                                                                  |
| Details             | Bulbs Included: 110V - 240V G9 LED or 12V G4 LED                 |                                                                  |
|                     | Dimmable : Yes                                                   |                                                                  |
|                     | UL Listed: UL compatible (certification available upon request.) |                                                                  |
|                     | Driver included: 110V - 240V (required for G4 12V only)          |                                                                  |
|                     | Customizable: Contact for inquiries.                             |                                                                  |
| List Price *        | \$1,500                                                          | *List pricing is subject to change and does not include shipping |

### STAHL+BAND

stahlandband.com info@stahlandband.com 424.228.4134

Specification Drawing