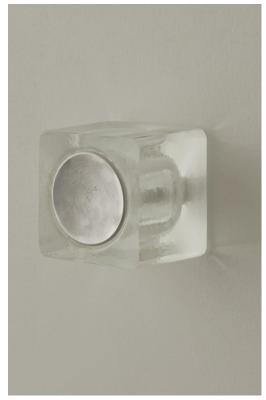

## STAHL+BAND

stahlandband.com info@stahlandband.com 424.228.4134

Dado Sconce in Cast Glass with Aluminium.

## DADO SCONCE

| Specification Drawing | 120mm<br>4.7"                                            | 102mm<br>4"                                                       |
|-----------------------|----------------------------------------------------------|-------------------------------------------------------------------|
| List Price *          | Starting at \$2,000                                      | * List pricing is subject to change and does not include shipping |
| Available Finishes    | Raw Cast Raw Cast Cast Brass Aluminium Glass             |                                                                   |
|                       | Dimmable : Yes                                           |                                                                   |
| Details               | Bulbs Included: 120V G9 LED   Specs: 2700K, 2.5W, 250 lm |                                                                   |
| Finish                | Raw Cast Aluminium or Raw Cast Brass.                    |                                                                   |
| Materials             | Cast Glass, Cast Metal                                   |                                                                   |
|                       | Weight: 6 lbs                                            |                                                                   |
| Standard Dimensions   | 4 3/4" W x 4" D x 4 3/4" H                               |                                                                   |