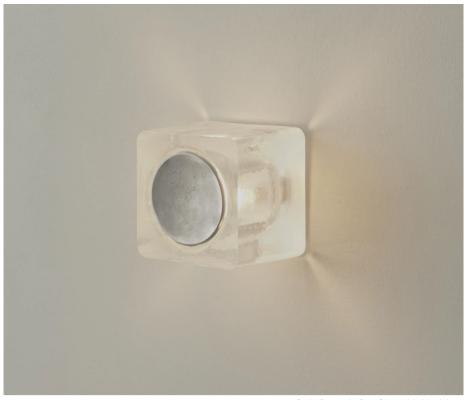

## STAHL+BAND

stahlandband.com info@stahlandband.com 424.228.4134

Dado Sconce in Cast Glass with Aluminium.

## DADO SCONCE

| Specification Drawing | 120mm<br>4.7"                                            | 102mm<br>4"                                                       |
|-----------------------|----------------------------------------------------------|-------------------------------------------------------------------|
| List Price *          | Starting at \$2,000                                      | * List pricing is subject to change and does not include shipping |
| Available Finishes    | Raw Cast Raw Cast Cast Brass Aluminium Glass             |                                                                   |
|                       | Dimmable : Yes                                           |                                                                   |
| Details               | Bulbs Included: 120V G9 LED   Specs: 2700K, 2.5W, 250 lm |                                                                   |
| Finish                | Raw Cast Aluminium or Raw Cast Brass.                    |                                                                   |
| Materials             | Cast Glass, Cast Metal                                   |                                                                   |
|                       | Weight: 6 lbs                                            |                                                                   |
| Standard Dimensions   | 4 3/4" W x 4" D x 4 3/4" H                               |                                                                   |