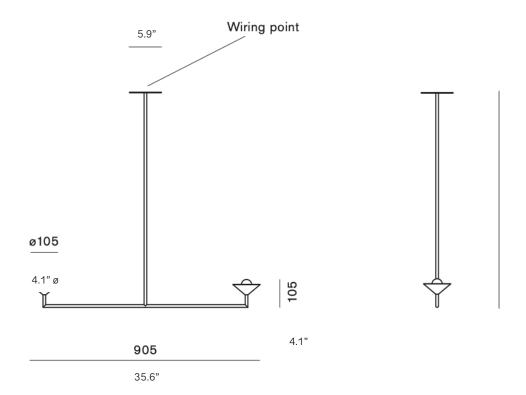

# **DOUBLE DROP**

| Standard Dimensions | Body: 4.1" H x 35.6" W x 4.1" D                                  |
|---------------------|------------------------------------------------------------------|
|                     | Drop: As specified (28" minimum)                                 |
|                     | Canopy: 5.9"Ø                                                    |
|                     | Weight: 4.4lb (Approx.)                                          |
| Materials           | Brass                                                            |
| Details             | Bulbs Included: 12V G4 LED (2)                                   |
|                     | Dimmable : Yes                                                   |
|                     | UL Listed: UL compatible - Certification available upon request. |
|                     | Driver included: 12V driver required (110V - 240V)               |
|                     | Customizable: Contact for inquiries.                             |
| Available Finishes  |                                                                  |
|                     | Polished Aged Brushed Bronzed Black                              |
|                     | (Color coated and metal plated also available upon request.)     |

#### Specification Drawing