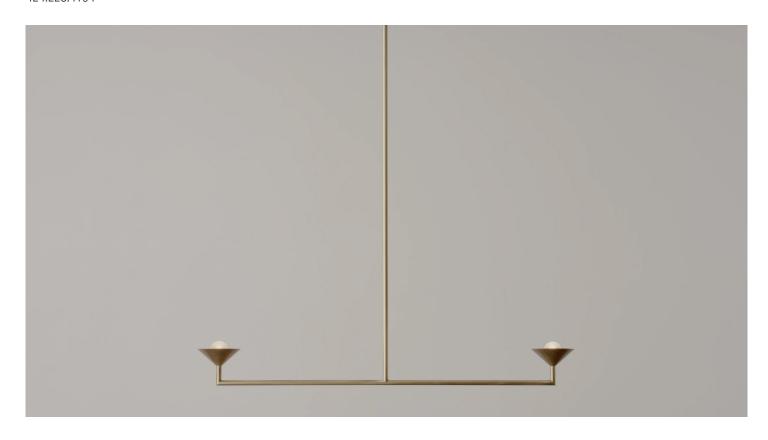

# **DOUBLE DROP**

| Standard Dimensions | Body: 4.1" H x 35.6" W x 4.1" D                                  |
|---------------------|------------------------------------------------------------------|
|                     | Drop: As specified (28" minimum)                                 |
|                     | Canopy: 5.9"Ø                                                    |
|                     | Weight: 4.4lb (Approx.)                                          |
| Materials           | Brass                                                            |
| Details             | Bulbs Included: 12V G4 LED (2)                                   |
|                     | Dimmable : Yes                                                   |
|                     | UL Listed: UL compatible - Certification available upon request. |
|                     | Driver included: 12V driver required (110V - 240V)               |
|                     | Customizable: Contact for inquiries.                             |
| Available Finishes  |                                                                  |
|                     | Polished Aged Brushed Bronzed Black                              |
|                     | (Color coated and metal plated also available upon request.)     |