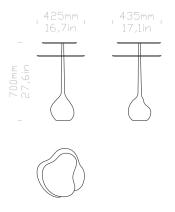

## Specification Drawing

## **DRIVE SIDE TABLE**

| Standard Dimensions | L 16.7 × D 17 x H 27.6 in                                             |                                                                                                                                                      |
|---------------------|-----------------------------------------------------------------------|------------------------------------------------------------------------------------------------------------------------------------------------------|
| Materials           | Anodised sand cast aluminium, hand-finished with black-pigmented oil. | *Metal plates for fixed, floor, or carpet mounting are<br>available upon request.<br>*Each piece is unique, with shapes and shades varying slightly. |