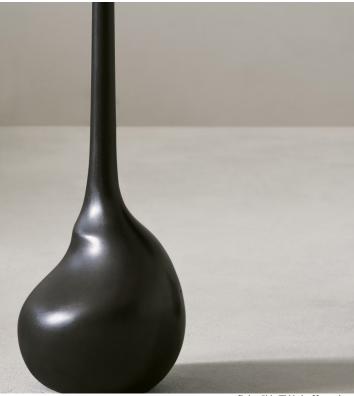

## **DRIVE SIDE TABLE**

| Standard Dimensions | L 16.7 × D 17 x H 27.6 in                                             |                                                                                                                                                      |
|---------------------|-----------------------------------------------------------------------|------------------------------------------------------------------------------------------------------------------------------------------------------|
| Materials           | Anodised sand cast aluminium, hand-finished with black-pigmented oil. | *Metal plates for fixed, floor, or carpet mounting are<br>available upon request.<br>*Each piece is unique, with shapes and shades varying slightly. |