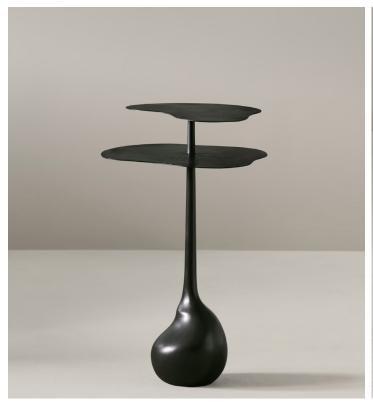

## STAHL+BAND

stahlandband.com info@stahlandband.com 424.228.4134

Drive Side Table by Veermakers.

## **DRIVE SIDE TABLE**

| Standard Dimensions | L 16.7 × D 17 x H 27.6 in                                             |                                                                                                                                                      |
|---------------------|-----------------------------------------------------------------------|------------------------------------------------------------------------------------------------------------------------------------------------------|
| Materials           | Anodised sand cast aluminium, hand-finished with black-pigmented oil. | *Metal plates for fixed, floor, or carpet mounting are<br>available upon request.<br>*Each piece is unique, with shapes and shades varying slightly. |