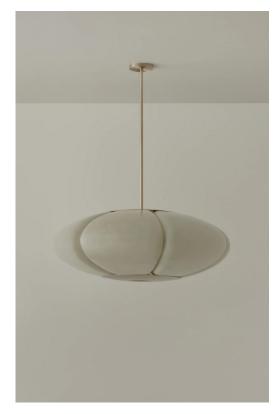

## STAHL+BAND

stahlandband.com info@stahlandband.com 424.228.4134

Fleur Pendant in Brushed Brass.

## FLEUR PENDANT

| Standard Dimensions | 39.35" DIA x CUSTOM OAH                                                   |
|---------------------|---------------------------------------------------------------------------|
|                     | Weight: 44 lbs (Approx)                                                   |
| Materials           | Metal & Fiberglass                                                        |
| Finish              | Brushed, Aged or Bronzed Brass; Brushed Nickel.                           |
|                     | Lamp Shell: Fibreglass                                                    |
| Details             | Bulbs Included: 6x 120V E27 LED   Specs: 2700K, 8W, 800 lm                |
|                     | Dimmable : Yes                                                            |
| Available Finishes  |                                                                           |
|                     | Bronzed Brushed Brass Brushed Aged Brass<br>Brass Nickel                  |
| List Price *        | \$21,450 *List pricing is subject to change and does not include shipping |