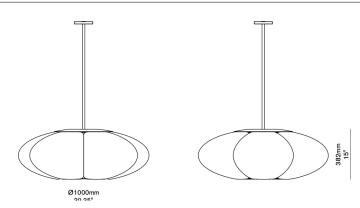

Specification Drawing

## FLEUR PENDANT

| Standard Dimensions | 39.35" DIA x CUSTOM OAH                                                   |
|---------------------|---------------------------------------------------------------------------|
|                     | Weight: 44 lbs (Approx)                                                   |
| Materials           | Metal & Fiberglass                                                        |
| Finish              | Brushed, Aged or Bronzed Brass; Brushed Nickel.                           |
|                     | Lamp Shell: Fibreglass                                                    |
| Details             | Bulbs Included: 6x 120V E27 LED   Specs: 2700K, 8W, 800 lm                |
|                     | Dimmable : Yes                                                            |
| Available Finishes  |                                                                           |
|                     | Bronzed Brushed Brass Brushed Aged Brass<br>Brass Nickel                  |
| List Price *        | \$21,450 *List pricing is subject to change and does not include shipping |