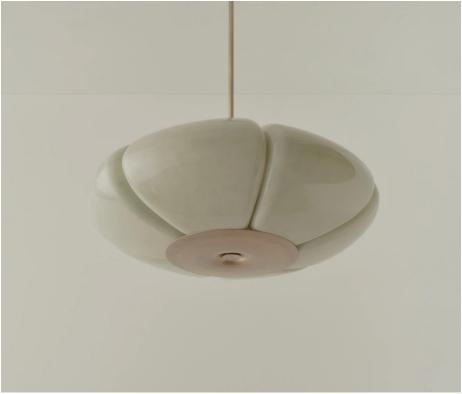

## STAHL+BAND

stahlandband.com info@stahlandband.com 424.228.4134

Fleur Pendant in Brushed Brass.

## FLEUR PENDANT

| Standard Dimensions | 39.35" DIA x CUSTOM OAH                                                   |
|---------------------|---------------------------------------------------------------------------|
|                     | Weight: 44 lbs (Approx)                                                   |
| Materials           | Metal & Fiberglass                                                        |
| Finish              | Brushed, Aged or Bronzed Brass; Brushed Nickel.                           |
|                     | Lamp Shell: Fibreglass                                                    |
| Details             | Bulbs Included: 6x 120V E27 LED   Specs: 2700K, 8W, 800 lm                |
|                     | Dimmable : Yes                                                            |
| Available Finishes  |                                                                           |
|                     | Bronzed Brushed Brass Brushed Aged Brass<br>Brass Nickel                  |
| List Price *        | \$21,450 *List pricing is subject to change and does not include shipping |