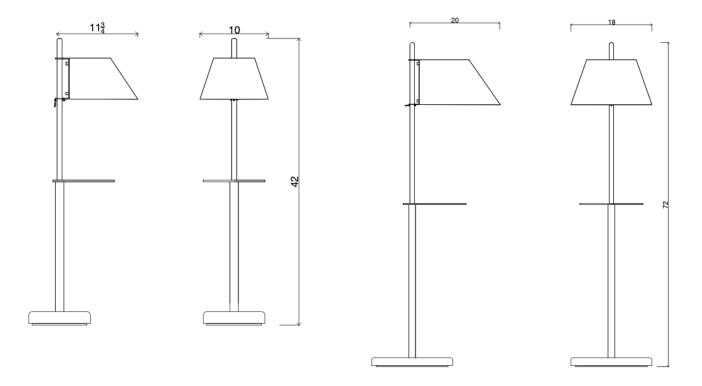

## KONZE FLOOR LAMP

| Standard Dimensions       | Small: 10" W x 11.5 D x 42" H<br>Large: 18" W x 20" D x 72" H                     |                                   |
|---------------------------|-----------------------------------------------------------------------------------|-----------------------------------|
| Materials                 | Stainless Steel or Brass<br>Base: Stone (Limestone) or Marble (Calacatta)         |                                   |
| Details                   | Base: E12<br>Input Voltage: 110-120V<br>Wattage: 3<br>Lumens:180LM<br>Temp: 2700K | *Available with or without table. |
| Available Finishes Indoor | Brushed Raw Brass Antiqued Stainless Steel Brass                                  |                                   |

List Price \*

Starting at \$6,200

 $\hbox{$*$ List pricing is subject to change and does not include shipping.}$ 

Specification Drawing