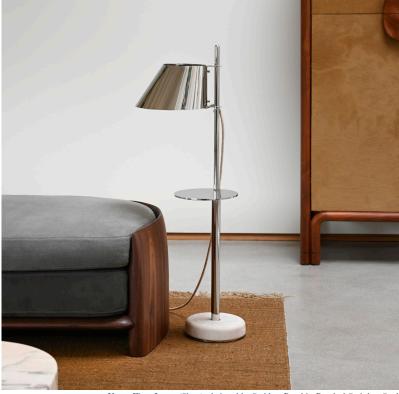

## STAHL+BAND

stahlandband.com info@stahlandband.com

424.228.4134

Konze Floor Lamp (Short), designed by Stahl + Band in Brushed Stainless Steel.

## KONZE FLOOR LAMP

| Standard Dimensions       | Small: 10" W x 11.5 D x 42" H<br>Large: 18" W x 20" D x 72" H                     |                                   |
|---------------------------|-----------------------------------------------------------------------------------|-----------------------------------|
| Materials                 | Stainless Steel or Brass<br>Base: Stone (Limestone) or Marble (Calacatta)         |                                   |
| Details                   | Base: E12<br>Input Voltage: 110-120V<br>Wattage: 3<br>Lumens:180LM<br>Temp: 2700K | *Available with or without table. |
| Available Finishes Indoor | Brushed Raw Brass Antiqued Stainless Steel Brass                                  |                                   |